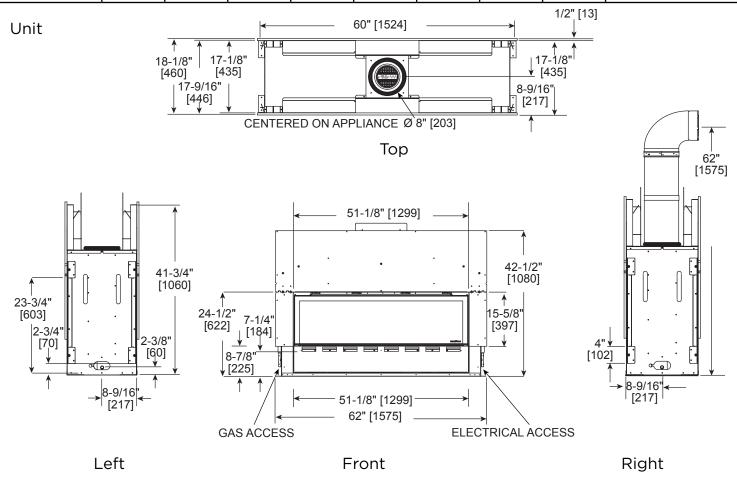

# MEZZO48ST

See-Through Direct Vent Gas Fireplace

| MODEL     | FRONT WIDTH |         | BACK WIDTH |         | HEIGHT |         | DEPTH  |         | GLASS SIZE      |
|-----------|-------------|---------|------------|---------|--------|---------|--------|---------|-----------------|
| MEZZO48ST | Actual      | Framing | Actual     | Framing | Actual | Framing | Actual | Framing | 47-1/2 x 12-1/2 |
|           | 62          | 60-1/4  | 62         | 60-1/4  | 42-1/2 | 42      | 18-1/8 | 17-1/4  |                 |

**Specifications** MEZZO48ST

#### FRAMING DIMENSION