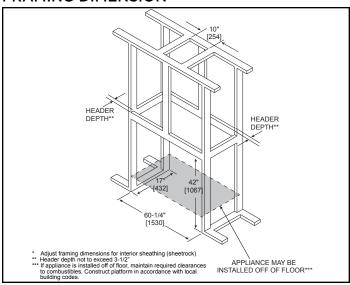

al for all details and requirements before making a final design layout decision.

# MEZZO48ST

See-Through Direct Vent Gas Fireplace

| MODEL     | FRONT WIDTH |         | BACK WIDTH |         | HEIGHT |         | DEPTH  |         | GLASS SIZE      |
|-----------|-------------|---------|------------|---------|--------|---------|--------|---------|-----------------|
| MEZZO48ST | Actual      | Framing | Actual     | Framing | Actual | Framing | Actual | Framing | 47-1/2 x 12-1/2 |
|           | 62          | 60-1/4  | 62         | 60-1/4  | 42-1/2 | 42      | 18-1/8 | 17-1/4  |                 |





**Specifications** MEZZO48ST

#### APPLIANCE LOCATION



## WALL PENETRATION



#### **MANTEL PROJECTIONS - COMBUSTIBLE**



## MANTEL PROJECTIONS - NON-COMBUSTIBLE



#### FRAMING DIMENSION



## **CLEARANCES TO COMBUSTIBLES**



## MANTEL LEG/WALL PROJECTIONS



| PRODUCT LISTING CODES |                  |  |  |  |  |
|-----------------------|------------------|--|--|--|--|
| US                    | ANSI Z21.88-2014 |  |  |  |  |
| CAN                   | CSA 2.33-2014    |  |  |  |  |
| C UL US LISTED        | UL307B           |  |  |  |  |

Product information provided is not complete and is subject to change without notice. Product installation must adhere strictly to instructions accompanying product to avoid risk of fire and potential injury.

Additional information can be found online at www.heatnglo.com



A brand of Hearth & Home Technologies® Lakeville, MN Web: heatnglo.com Phone: 888-427-3973 952-985-6000