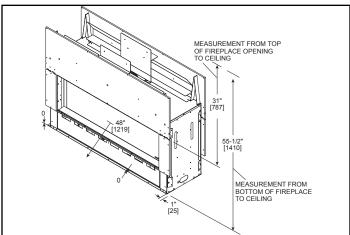

efore making a final design layout decision.

# MEZZO48ST

See-Through Direct Vent Gas Fireplace

| MODEL     | FRONT WIDTH |         | BACK WIDTH |         | HEIGHT |         | DEPTH  |         | GLASS SIZE      |
|-----------|-------------|---------|------------|---------|--------|---------|--------|---------|-----------------|
| MEZZO48ST | Actual      | Framing | Actual     | Framing | Actual | Framing | Actual | Framing | 47-1/2 x 12-1/2 |
|           | 62          | 60-1/4  | 62         | 60-1/4  | 42-1/2 | 42      | 18-1/8 | 17-1/4  |                 |





**Specifications** MEZZO48ST

#### APPLIANCE LOCATION



## WALL PENETRATION



#### **MANTEL PROJECTIONS - COMBUSTIBLE**



## MANTEL PROJECTIONS - NON-COMBUSTIBLE



#### FRAMING DIMENSION



## **CLEARANCES TO COMBUSTIBLES**



## MANTEL LEG/WALL PROJECTIONS



| PRODUCT LISTING CODES |                  |  |  |  |  |
|-----------------------|------------------|--|--|--|--|
| US                    | ANSI Z21.88-2014 |  |  |  |  |
| CAN                   | CSA 2.33-2014    |  |  |  |  |
| C UL US LISTED        | UL307B           |  |  |  |  |

Product information provided is not complete and is subject to change without notice. Product installation must adhere strictly to instructions accompanying product to avoid risk of fire and potential injury.

Additional information can be found online at www.heatnglo.com



A brand of Hearth & Home Technologies® Lakeville, MN Web: heatnglo.com Phone: 888-427-3973 952-985-6000