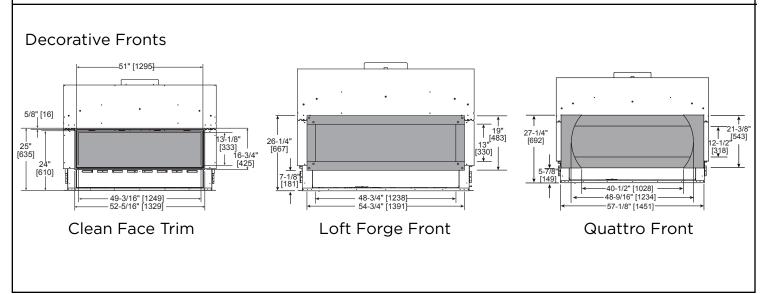

#### **MANTEL PROJECTIONS - COMBUSTIBLE**

## MANTEL PROJECTIONS - NON-COMBUSTIBLE

## MANTEL LEG/WALL PROJECTIONS

| PRODUCT LISTING CODES |                  |  |  |  |  |
|-----------------------|------------------|--|--|--|--|
| US                    | ANSI Z21.88-2014 |  |  |  |  |
| CAN                   | CSA 2.33-2014    |  |  |  |  |
| C UL US LISTED        | UL307B           |  |  |  |  |