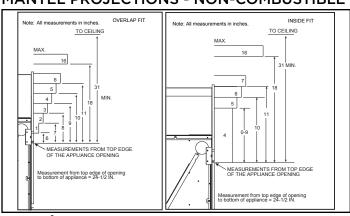

cturer's installation manual for all details and requirements before making a final design layout decision.

# MEZZO48ST

See-Through Direct Vent Gas Fireplace

| MODEL     | FRONT WIDTH |         | BACK WIDTH |         | HEIGHT |         | DEPTH  |         | GLASS SIZE      |
|-----------|-------------|---------|------------|---------|--------|---------|--------|---------|-----------------|
| MEZZO48ST | Actual      | Framing | Actual     | Framing | Actual | Framing | Actual | Framing | 47-1/2 x 12-1/2 |
|           | 62          | 60-1/4  | 62         | 60-1/4  | 42-1/2 | 42      | 18-1/8 | 17-1/4  |                 |





**Specifications** MEZZO48ST

#### APPLIANCE LOCATION



## WALL PENETRATION



#### **MANTEL PROJECTIONS - COMBUSTIBLE**



## MANTEL PROJECTIONS - NON-COMBUSTIBLE



#### FRAMING DIMENSION



## **CLEARANCES TO COMBUSTIBLES**



## MANTEL LEG/WALL PROJECTIONS



| PRODUCT LISTING CODES |                  |  |  |  |  |
|-----------------------|------------------|--|--|--|--|
| US                    | ANSI Z21.88-2014 |  |  |  |  |
| CAN                   | CSA 2.33-2014    |  |  |  |  |
| C UL US LISTED        | UL307B           |  |  |  |  |

Product information provided is not complete and is subject to change without notice. Product installation must adhere strictly to instructions accompanying product to avoid risk of fire and potential injury.

Additional information can be found online at www.heatnglo.com



A brand of Hearth & Home Technologies® Lakeville, MN Web: heatnglo.com Phone: 888-427-3973 952-985-6000