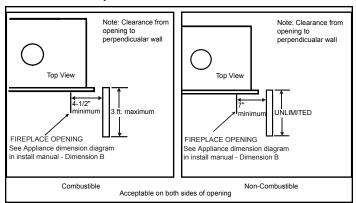

decision.

# MEZZO48ST

See-Through Direct Vent Gas Fireplace

| MODEL     | FRONT WIDTH |         | BACK WIDTH |         | HEIGHT |         | DEPTH  |         | GLASS SIZE      |
|-----------|-------------|---------|------------|---------|--------|---------|--------|---------|-----------------|
| MEZZO48ST | Actual      | Framing | Actual     | Framing | Actual | Framing | Actual | Framing | 47-1/2 x 12-1/2 |
|           | 62          | 60-1/4  | 62         | 60-1/4  | 42-1/2 | 42      | 18-1/8 | 17-1/4  |                 |





**Specifications** MEZZO48ST

#### APPLIANCE LOCATION



## WALL PENETRATION



#### **MANTEL PROJECTIONS - COMBUSTIBLE**



## MANTEL PROJECTIONS - NON-COMBUSTIBLE



#### FRAMING DIMENSION



## **CLEARANCES TO COMBUSTIBLES**



## MANTEL LEG/WALL PROJECTIONS



| PRODUCT LISTING CODES |                  |  |  |  |  |
|-----------------------|------------------|--|--|--|--|
| US                    | ANSI Z21.88-2014 |  |  |  |  |
| CAN                   | CSA 2.33-2014    |  |  |  |  |
| C UL US LISTED        | UL307B           |  |  |  |  |

Product information provided is not complete and is subject to change without notice. Product installation must adhere strictly to instructions accompanying product to avoid risk of fire and potential injury.

Additional information can be found online at www.heatnglo.com



A brand of Hearth & Home Technologies® Lakeville, MN Web: heatnglo.com Phone: 888-427-3973 952-985-6000