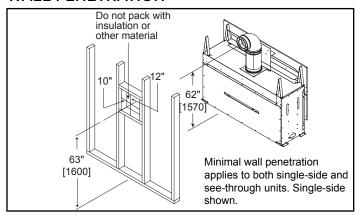

Specifications MEZZO48ST



Please consult the manufacturer's installation manual for all details and requirements before making a final design layout decision.

# MEZZO48ST

See-Through Direct Vent Gas Fireplace

| MODEL     | FRONT WIDTH |         | BACK WIDTH |         | HEIGHT |         | DEPTH  |         | GLASS SIZE      |
|-----------|-------------|---------|------------|---------|--------|---------|--------|---------|-----------------|
| MEZZO48ST | Actual      | Framing | Actual     | Framing | Actual | Framing | Actual | Framing | 47-1/2 x 12-1/2 |
|           | 62          | 60-1/4  | 62         | 60-1/4  | 42-1/2 | 42      | 18-1/8 | 17-1/4  |                 |





**Specifications** MEZZO48ST

#### APPLIANCE LOCATION



## WALL PENETRATION



#### **MANTEL PROJECTIONS - COMBUSTIBLE**



## MANTEL PROJECTIONS - NON-COMBUSTIBLE



#### FRAMING DIMENSION



## **CLEARANCES TO COMBUSTIBLES**



## MANTEL LEG/WALL PROJECTIONS



| PRODUCT LISTING CODES |                  |  |  |  |  |
|-----------------------|------------------|--|--|--|--|
| US                    | ANSI Z21.88-2014 |  |  |  |  |
| CAN                   | CSA 2.33-2014    |  |  |  |  |
| C UL US LISTED        | UL307B           |  |  |  |  |

Product information provided is not complete and is subject to change without notice. Product installation must adhere strictly to instructions accompanying product to avoid risk of fire and potential injury.

Additional information can be found online at www.heatnglo.com



A brand of Hearth & Home Technologies® Lakeville, M