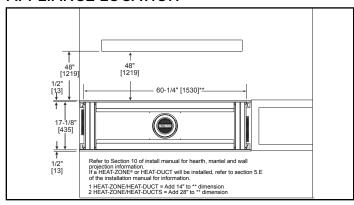

Specifications MEZZO48ST



Please consult the manufacturer's installation manual for all details and requirements before making a final design layout decision.

# MEZZO48ST

See-Through Direct Vent Gas Fireplace

| MODEL     | FRONT WIDTH |         | BACK WIDTH |         | HEIGHT |         | DEPTH  |         | GLASS SIZE      |
|-----------|-------------|---------|------------|---------|--------|---------|--------|---------|-----------------|
| MEZZO48ST | Actual      | Framing | Actual     | Framing | Actual | Framing | Actual | Framing | 47-1/2 x 12-1/2 |
|           | 62          | 60-1/4  | 62         | 60-1/4  | 42-1/2 | 42      | 18-1/8 | 17-1/4  |                 |





**Specifications** MEZZO48ST

#### APPLIANCE LOCATION



## WALL PENETRATION



#### **MANTEL PROJECTIONS - COMBUSTIBLE**



## MANTEL PROJECTIONS - NON-COMBUSTIBLE



#### FRAMING DIMENSION



## **CLEARANCES TO COMBUSTIBLES**



## MANTEL LEG/WALL PROJECTIONS



| PRODUCT LISTING CODES |                  |  |  |  |  |
|-----------------------|------------------|--|--|--|--|
| US                    | ANSI Z21.88-2014 |  |  |  |  |
| CAN                   | CSA 2.33-2014    |  |  |  |  |
| C UL US LISTED        | UL307B           |  |  |  |  |

Product information provided is not complete and is subject to change without notice. Product installation must adhere strictly to instructions accompanying product to avoid risk of fire and potential injury.

Additional information can be found online at www.heatnglo.com



A brand of Hearth & Home Tec