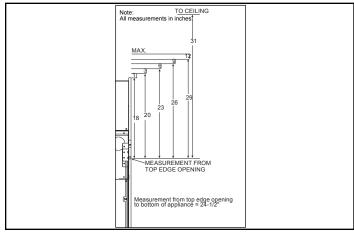

ions MEZZO48ST



Please consult the manufacturer's installation manual for all details and requirements before making a final design layout decision.

# MEZZO48ST

See-Through Direct Vent Gas Fireplace

| MODEL     | FRONT WIDTH |         | BACK WIDTH |         | HEIGHT |         | DEPTH  |         | GLASS SIZE      |
|-----------|-------------|---------|------------|---------|--------|---------|--------|---------|-----------------|
| MEZZO48ST | Actual      | Framing | Actual     | Framing | Actual | Framing | Actual | Framing | 47-1/2 x 12-1/2 |
|           | 62          | 60-1/4  | 62         | 60-1/4  | 42-1/2 | 42      | 18-1/8 | 17-1/4  |                 |





**Specifications** MEZZO48ST

#### APPLIANCE LOCATION



## WALL PENETRATION



#### **MANTEL PROJECTIONS - COMBUSTIBLE**



## MANTEL PROJECTIONS - NON-COMBUSTIBLE



#### FRAMING DIMENSION



## **CLEARANCES TO COMBUSTIBLES**



## MANTEL LEG/WALL PROJECTIONS



| PRODUCT LISTING CODES |                  |  |  |  |  |
|-----------------------|------------------|--|--|--|--|
| US                    | ANSI Z21.88-2014 |  |  |  |  |
| CAN                   | CSA 2.33-2014    |  |  |  |  |
| C UL US LISTED        | UL307B           |  |  |  |  |

Product information provided is not complete and is subject to change without notice. Product installation must adhere strictly to instructions accompanying product to avoid risk of fire and potential injury.

Additional information can be found online at www.heatnglo.com



A brand of Hearth & Home Technologies® Lakeville, MN Web: heatnglo.com Phone: 888-427-3973 952-9