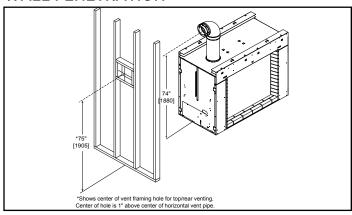

---------|---------|--------|---------|--------|---------|------------------|
| ESC-42ST | Actual      | Framing | Actual     | Framing | Actual | Framing | Actual | Framing | 70 7/16 v 7F 1/0 |
|          | 60          | 60-1/4  | 60         | 60-1/4  | 46-3/8 | 46-1/2  | 30     | 30      | 39-7/16 x 35-1/8 |



### MINIMUM FIREPLACE CLEARANCES

| AREA                       | TO COMBUSTIBLES (in inches) |  |  |
|----------------------------|-----------------------------|--|--|
| CLEARANCE TO CEILING       | 43 from opening             |  |  |
| COMBUSTIBLE FLOOR/FLOORING | O/See Diagram               |  |  |
| SIDES OF APPLIANCE         | 1                           |  |  |
| FRONT OF APPLIANCE         | 36                          |  |  |

### FIREPLACE LOCATIONS



## WALL PENETRATION



### MANTEL LEG/WALL PROJECTIONS





#### FRAMING DIMENSIONS



#### **CLEARANCES TO COMBUSTIBLES**



### **MANTEL PROJECTIONS**



| PRODUCT LISTING CODES |                   |  |  |  |
|-----------------------|-------------------|--|--|--|
| US                    | ANSI Z21.88a-2007 |  |  |  |
| CAN                   | CSA 2.33a-2007    |  |  |  |
| C UL US LISTED        | UL307B            |  |  |  |

Product information provided is not complete and is subject to change without notice. Product installation must adhere strictly to instructions accompanying product to avoid risk of fire and potential injury.

Additional information can be found online at www.heatnglo.com