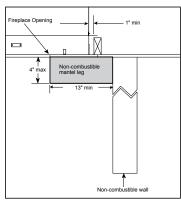

-|--------|---------|------------------|
| ESC-42ST | Actual      | Framing | Actual     | Framing | Actual | Framing | Actual | Framing | 70 7/16 v 7F 1/0 |
|          | 60          | 60-1/4  | 60         | 60-1/4  | 46-3/8 | 46-1/2  | 30     | 30      | 39-7/16 x 35-1/8 |



### MINIMUM FIREPLACE CLEARANCES

| AREA                       | TO COMBUSTIBLES (in inches) |  |  |
|----------------------------|-----------------------------|--|--|
| CLEARANCE TO CEILING       | 43 from opening             |  |  |
| COMBUSTIBLE FLOOR/FLOORING | O/See Diagram               |  |  |
| SIDES OF APPLIANCE         | 1                           |  |  |
| FRONT OF APPLIANCE         | 36                          |  |  |

### FIREPLACE LOCATIONS



## WALL PENETRATION



### MANTEL LEG/WALL PROJECTIONS





#### FRAMING DIMENSIONS



#### **CLEARANCES TO COMBUSTIBLES**



### **MANTEL PROJECTIONS**



| PRODUCT LISTING CODES |                   |  |  |  |
|-----------------------|-------------------|--|--|--|
| US                    | ANSI Z21.88a-2007 |  |  |  |
| CAN                   | CSA 2.33a-2007    |  |  |  |
| C UL US LISTED        | UL307B            |  |  |  |

Product information provided is not complete and is subject to change without notice. Product installation must adhere strictly to instructions accompanying product to avoid risk of fire and potential injury.

Additional information can be found online at www.heatnglo.com