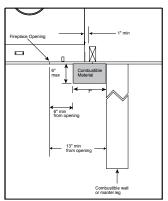

### MINIMUM FIREPLACE CLEARANCES

| AREA                       | TO COMBUSTIBLES (in inches) |  |  |
|----------------------------|-----------------------------|--|--|
| CLEARANCE TO CEILING       | 43 from opening             |  |  |
| COMBUSTIBLE FLOOR/FLOORING | O/See Diagram               |  |  |
| SIDES OF APPLIANCE         | 1                           |  |  |
| FRONT OF APPLIANCE         | 36                          |  |  |

#### **CLEARANCES TO COMBUSTIBLES**