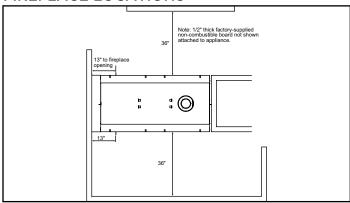

---------|---------|------------|---------|--------|---------|--------|---------|------------------|
| ESC-42ST | Actual      | Framing | Actual     | Framing | Actual | Framing | Actual | Framing | 70 7/16 v 7F 1/0 |
|          | 60          | 60-1/4  | 60         | 60-1/4  | 46-3/8 | 46-1/2  | 30     | 30      | 39-7/16 x 35-1/8 |



### MINIMUM FIREPLACE CLEARANCES

| AREA                       | TO COMBUSTIBLES (in inches) |  |  |
|----------------------------|-----------------------------|--|--|
| CLEARANCE TO CEILING       | 43 from opening             |  |  |
| COMBUSTIBLE FLOOR/FLOORING | O/See Diagram               |  |  |
| SIDES OF APPLIANCE         | 1                           |  |  |
| FRONT OF APPLIANCE         | 36                          |  |  |

### FIREPLACE LOCATIONS



## WALL PENETRATION



### MANTEL LEG/WALL PROJECTIONS





#### FRAMING DIMENSIONS



#### **CLEARANCES TO COMBUSTIBLES**



### **MANTEL PROJECTIONS**



| PRODUCT LISTING CODES |                   |  |  |  |
|-----------------------|-------------------|--|--|--|
| US                    | ANSI Z21.88a-2007 |  |  |  |
| CAN                   | CSA 2.33a-2007    |  |  |  |
| C UL US LISTED        | UL307B            |  |  |  |

Product information provided is not complete and is subject to change without notice. Product installation must adhere strictly to instructions accompanying product to avoid risk of fire and potential injury.

Additional information can be found online at www.heatnglo.com