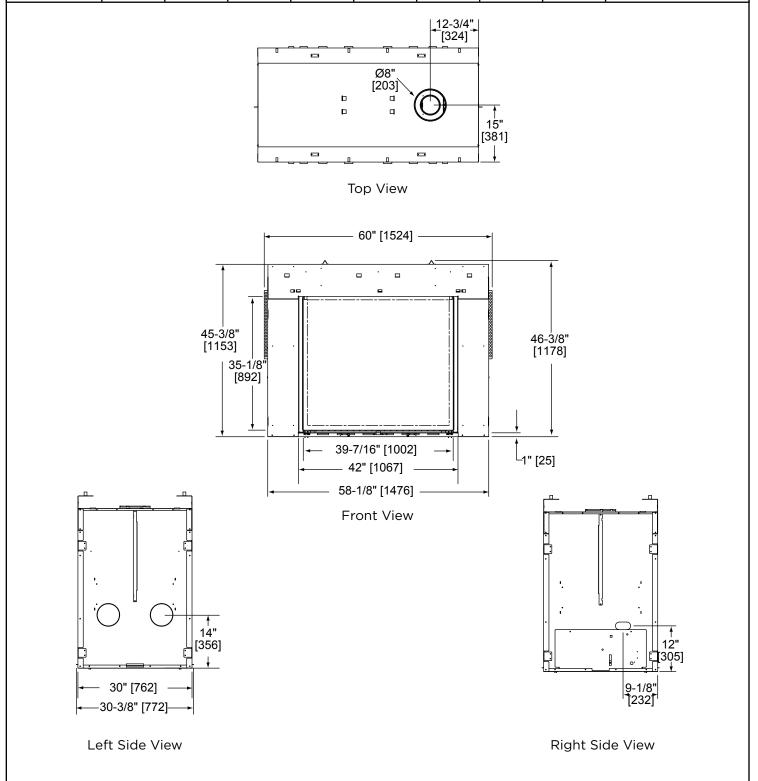

# Escape See-Through Direct Vent Gas Fireplace

| MODEL    | FRONT WIDTH |         | BACK WIDTH |         | HEIGHT |         | DEPTH  |         | VIEWING AREA     |
|----------|-------------|---------|------------|---------|--------|---------|--------|---------|------------------|
| ESC-42ST | Actual      | Framing | Actual     | Framing | Actual | Framing | Actual | Framing | 70 7/16 v 7F 1/0 |
|          | 60          | 60-1/4  | 60         | 60-1/4  | 46-3/8 | 46-1/2  | 30     | 30      | 39-7/16 x 35-1/8 |

#### FRAMING DIMENSIONS