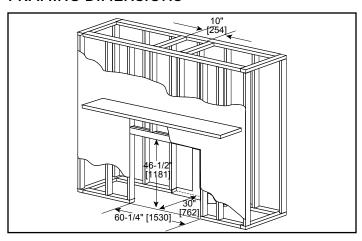

# Escape See-Through Direct Vent Gas Fireplace

| MODEL    | FRONT WIDTH |         | BACK WIDTH |         | HEIGHT |         | DEPTH  |         | VIEWING AREA     |
|----------|-------------|---------|------------|---------|--------|---------|--------|---------|------------------|
| ESC-42ST | Actual      | Framing | Actual     | Framing | Actual | Framing | Actual | Framing | 70 7/16 v 7F 1/0 |
|          | 60          | 60-1/4  | 60         | 60-1/4  | 46-3/8 | 46-1/2  | 30     | 30      | 39-7/16 x 35-1/8 |

#### FRAMING DIMENSIONS