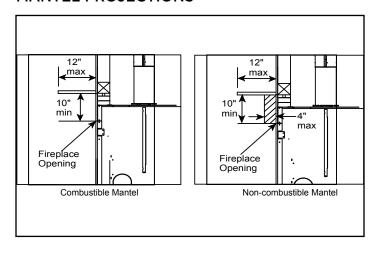

### **MANTEL PROJECTIONS**

| PRODUCT LISTING CODES |                   |  |  |  |
|-----------------------|-------------------|--|--|--|
| US                    | ANSI Z21.88a-2007 |  |  |  |
| CAN                   | CSA 2.33a-2007    |  |  |  |
| C UL US LISTED        | UL307B            |  |  |  |