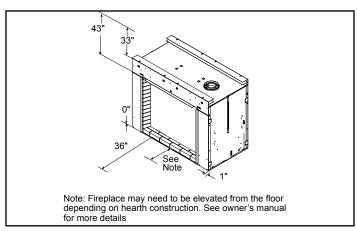

### MINIMUM FIREPLACE CLEARANCES

| AREA                       | TO COMBUSTIBLES (in inches) |  |  |
|----------------------------|-----------------------------|--|--|
| CLEARANCE TO CEILING       | 43 from opening             |  |  |
| COMBUSTIBLE FLOOR/FLOORING | O/See Diagram               |  |  |
| SIDES OF APPLIANCE         | 1                           |  |  |
| FRONT OF APPLIANCE         | 36                          |  |  |

#### **CLEARANCES TO COMBUSTIBLES**