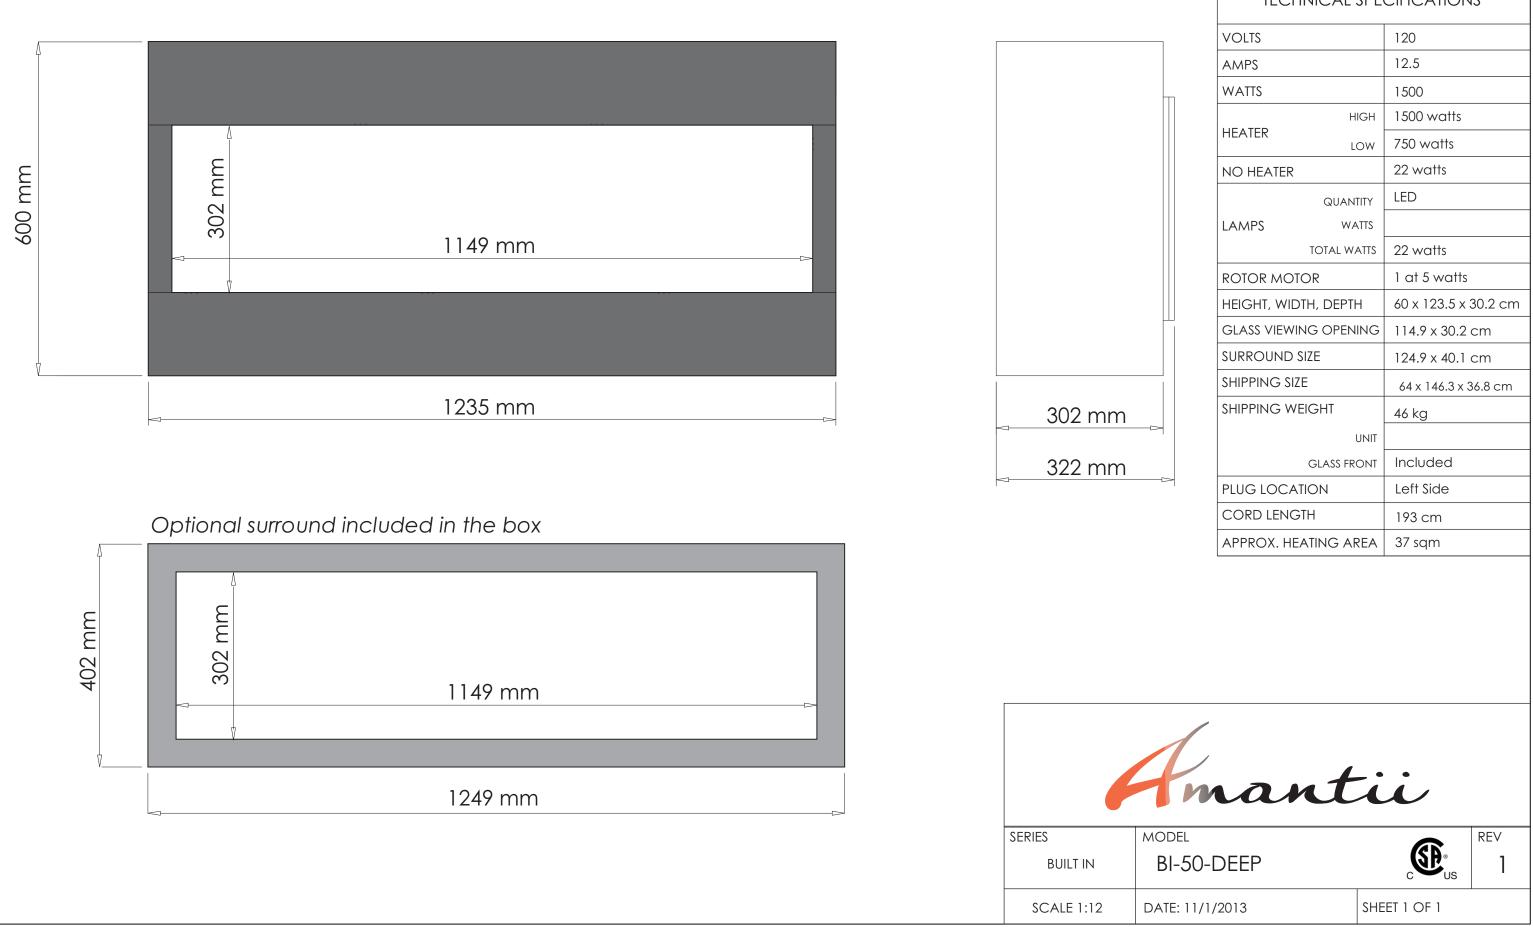

| TECHNICAL SPECIFICATIONS |             |                      |
|--------------------------|-------------|----------------------|
| VOLTS                    |             | 120                  |
| AMPS                     |             | 12.5                 |
| WATTS                    |             | 1500                 |
| HEATER                   | HIGH        | 1500 watts           |
|                          | LOW         | 750 watts            |
| NO HEATER                |             | 22 watts             |
| LAMPS                    | QUANTITY    | LED                  |
|                          | WATTS       |                      |
|                          | TOTAL WATTS | 22 watts             |
| ROTOR MOTOR              |             | 1 at 5 watts         |
| HEIGHT, WIDTH, DEPTH     |             | 60 x 123.5 x 30.2 cm |
| GLASS VIEWING OPENING    |             | 114.9 x 30.2 cm      |
| SURROUND SIZE            |             | 124.9 x 40.1 cm      |
| SHIPPING SIZE            |             | 64 x 146.3 x 36.8 cm |
| SHIPPING WEIGHT          |             | 46 kg                |
| UNIT                     |             |                      |
| GLASS FRONT              |             | Included             |
| PLUG LOCATION            |             | Left Side            |
| CORD LENGTH              |             | 193 cm               |
| APPROX. HEATING AREA     |             | 37 sqm               |