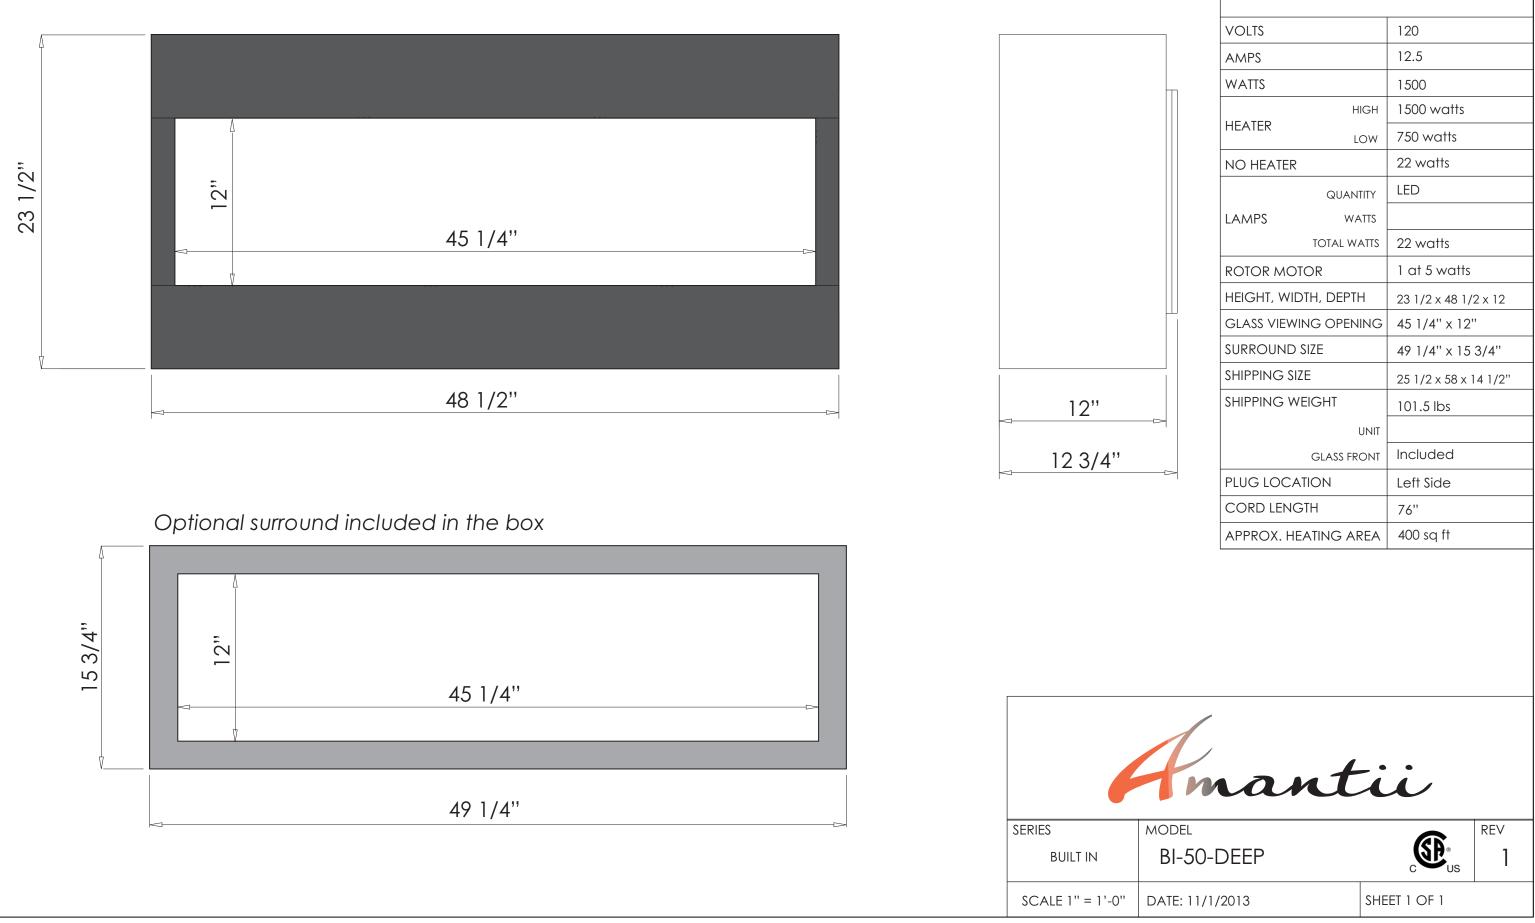

| TECHNICAL SPECIFICATIONS |            |                       |
|--------------------------|------------|-----------------------|
| VOLTS                    |            | 120                   |
| AMPS                     |            | 12.5                  |
| WATTS                    |            | 1500                  |
| HEATER                   | HIGH       | 1500 watts            |
|                          | LOW        | 750 watts             |
| NO HEATER                |            | 22 watts              |
|                          | QUANTITY   | LED                   |
| LAMPS                    | WATTS      |                       |
| TC                       | DTAL WATTS | 22 watts              |
| ROTOR MOTOR              |            | 1 at 5 watts          |
| HEIGHT, WIDTH, DEPTH     |            | 23 1/2 x 48 1/2 x 12  |
| GLASS VIEWING OPENING    |            | 45 1/4" x 12"         |
| SURROUND SIZE            |            | 49 1/4" x 15 3/4"     |
| SHIPPING SIZE            |            | 25 1/2 x 58 x 14 1/2" |
| SHIPPING WEIGHT          |            | 101.5 lbs             |
|                          | UNIT       |                       |
| GLASS FRONT              |            | Included              |
| PLUG LOCATION            |            | Left Side             |
| CORD LENGTH              |            | 76''                  |
| APPROX. HEATING AREA     |            | 400 sq ft             |