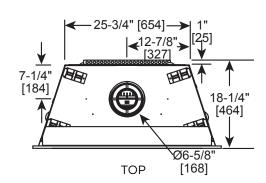

<sup>\*</sup> Dimensions shown in drawing are of opening size not glass size.

Specifications Cosmo 32