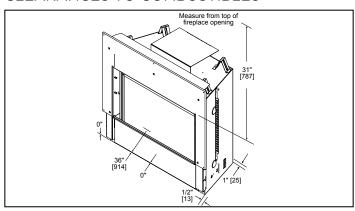

### WALL PENETRATION

### MINIMUM FIREPLACE CLEARANCES

| AREA                  | TO COMBUSTIBLES (in inches) |
|-----------------------|-----------------------------|
| CLEARANCE TO CEILING  | 31                          |
| NON-COMBUSTIBLE FLOOR | 0                           |
| COMBUSTIBLE FLOORING  | 0                           |
| BEHIND APPLIANCE      | 1                           |
| SIDES OF APPLIANCE    | 1/2                         |