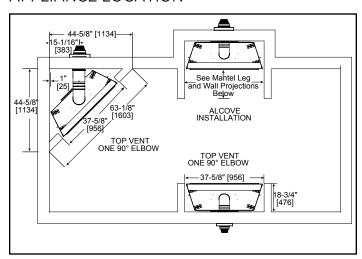

-------|
| COSMO 32 | Actual      | Framing | Actual     | Framing | Actual | Framing | Actual | Framing | 27-1/4 x 13-1/4 |
|          | 36-3/4      | 37-3/4  | 25-3/4     | 37-3/4  | 37     | 36-1/2  | 18-1/4 | 18-1/4  |                 |





<sup>\*</sup> Dimensions shown in drawing are of opening size not glass size.

Specifications Cosmo 32

### MINIMUM FIREPLACE CLEARANCES

| AREA                  | TO COMBUSTIBLES (in inches) |
|-----------------------|-----------------------------|
| CLEARANCE TO CEILING  | 31                          |
| NON-COMBUSTIBLE FLOOR | 0                           |
| COMBUSTIBLE FLOORING  | 0                           |
| BEHIND APPLIANCE      | 1                           |
| SIDES OF APPLIANCE    | 1/2                         |

## APPLIANCE LOCATION



### WALL PENETRATION



# MANTEL LEG/WALL PROJECTIONS (acceptable on both sides of appliance)



### MINIMUM FRAMING DIMENSIONS



### **CLEARANCES TO COMBUSTIBLES**



# MANTEL PROJECTIONS

(or other materials above appliance)



| PRODUCT LISTING CODES |                  |  |  |  |
|-----------------------|------------------|--|--|--|
| US                    | ANSI Z21.88-2009 |  |  |  |
| CAN                   | CSA 2.33-2009    |  |  |  |

Product information provided is not complete and is subject to change without notice. Product installation must adhere strictly to instructions accompanying product to avoid risk of fire and potential injury.

Additional information can be found online at www.heatnglo.com



Lakeville, MN Web: heatnglo.com Phone: 888-427-3973 952-985-6000