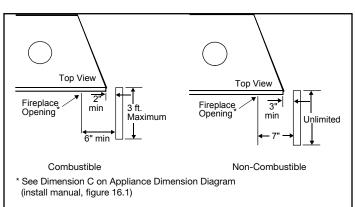

# MANTEL PROJECTIONS

(or other materials above appliance)

| PRODUCT LISTING CODES |                  |  |  |  |
|-----------------------|------------------|--|--|--|
| US                    | ANSI Z21.88-2009 |  |  |  |
| CAN                   | CSA 2.33-2009    |  |  |  |

# MANTEL LEG/WALL PROJECTIONS (acceptable on both sides of appliance)