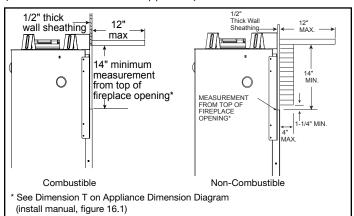

### **CLEARANCES TO COMBUSTIBLES**

### MINIMUM FIREPLACE CLEARANCES

| AREA                  | TO COMBUSTIBLES (in inches) |
|-----------------------|-----------------------------|
| CLEARANCE TO CEILING  | 31                          |
| NON-COMBUSTIBLE FLOOR | 0                           |
| COMBUSTIBLE FLOORING  | 0                           |
| BEHIND APPLIANCE      | 1                           |
| SIDES OF APPLIANCE    | 1/2                         |