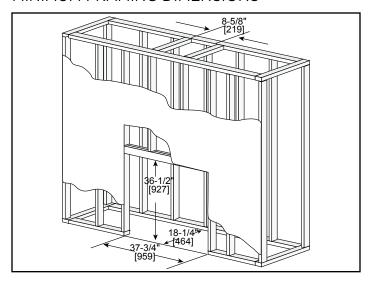

### MINIMUM FRAMING DIMENSIONS

# Cosmo 32 Direct Vent Gas Fireplace

| MODEL    | FRONT WIDTH |         | BACK WIDTH |         | HEIGHT |         | DEPTH  |         | GLASS SIZE      |
|----------|-------------|---------|------------|---------|--------|---------|--------|---------|-----------------|
| COSMO 32 | Actual      | Framing | Actual     | Framing | Actual | Framing | Actual | Framing | 27-1/4 x 13-1/4 |
|          | 36-3/4      | 37-3/4  | 25-3/4     | 37-3/4  | 37     | 36-1/2  | 18-1/4 | 18-1/4  |                 |