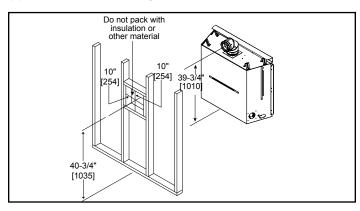

# MANTEL LEG/WALL PROJECTIONS (acceptable on both sides of appliance)

### MINIMUM FRAMING DIMENSIONS