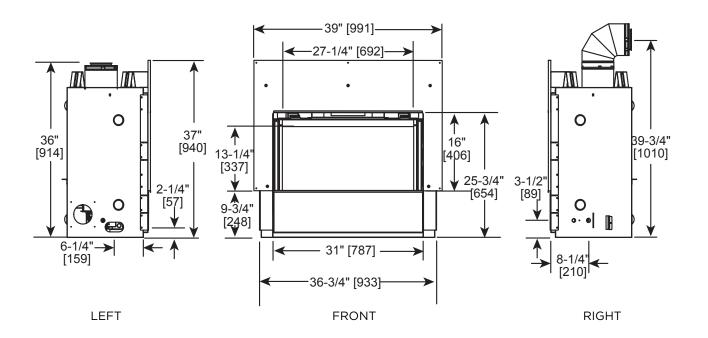

# Cosmo 32 Direct Vent Gas Fireplace

| MODEL    | FRONT WIDTH |         | BACK WIDTH |         | HEIGHT |         | DEPTH  |         | GLASS SIZE      |
|----------|-------------|---------|------------|---------|--------|---------|--------|---------|-----------------|
| COSMO 32 | Actual      | Framing | Actual     | Framing | Actual | Framing | Actual | Framing | 27-1/4 x 13-1/4 |
|          | 36-3/4      | 37-3/4  | 25-3/4     | 37-3/4  | 37     | 36-1/2  | 18-1/4 | 18-1/4  |                 |

<sup>\*</sup> Dimensions shown in drawing are of opening size not glass size.

Specifications Cosmo 32