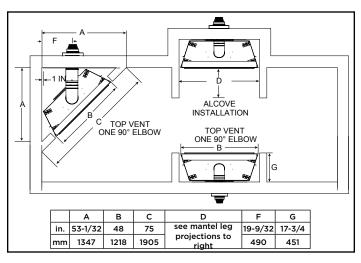

# MANTEL LEG/WALL PROJECTIONS (acceptable on both sides of appliance)

# MANTEL PROJECTIONS

(or other materials above appliance)

| PRODUCT LISTING CODES |                   |  |  |  |
|-----------------------|-------------------|--|--|--|
| us                    | ANSI Z21.88b-2009 |  |  |  |
| CAN                   | CSA 2.33a-2009    |  |  |  |
| CUL US LISTED         | UL307B            |  |  |  |