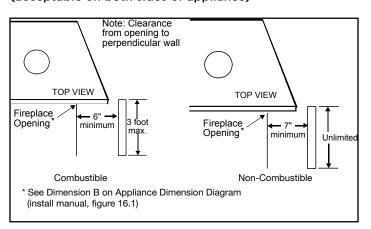

LR-C | Actual      | Framing | Actual     | Framing | Actual | Framing | Actual | Framing | 39-1/16 x13-1/4 |
|       | 48          | 50      | 37-3/4     | 50      | 41-3/4 | 42-1/4  | 18-1/4 | 18-1/4  |                 |





Specifications Cosmo 42

### MINIMUM FIREPLACE CLEARANCES

| AREA                  | TO COMBUSTIBLES (in inches) |
|-----------------------|-----------------------------|
| CLEARANCE TO CEILING  | 31                          |
| NON-COMBUSTIBLE FLOOR | o                           |
| COMBUSTIBLE FLOORING  | o                           |
| BEHIND APPLIANCE      | 1                           |
| SIDES OF APPLIANCE    | 1                           |

## APPLIANCE LOCATION



### WALL PENETRATION



# MANTEL LEG/WALL PROJECTIONS (acceptable on both sides of appliance)



### MINIMUM FRAMING DIMENSIONS



# **CLEARANCE TO COMBUSTIBLES**



# MANTEL PROJECTIONS

(or other materials above appliance)



| PRODUCT LISTING CODES |                   |  |  |  |
|-----------------------|-------------------|--|--|--|
| us                    | ANSI Z21.88b-2009 |  |  |  |
| CAN                   | CSA 2.33a-2009    |  |  |  |
| CUL US LISTED         | UL307B            |  |  |  |

Product information provided is not complete and is subject to change without notice. Product installation must adhere strictly to instructions accompanying product to avoid risk of fire and potential injury.

Additional information can be found online at www.heatnglo.com



Lakeville, MN Web: heatnglo.com Phone: 888-427-3973 952-985-6000