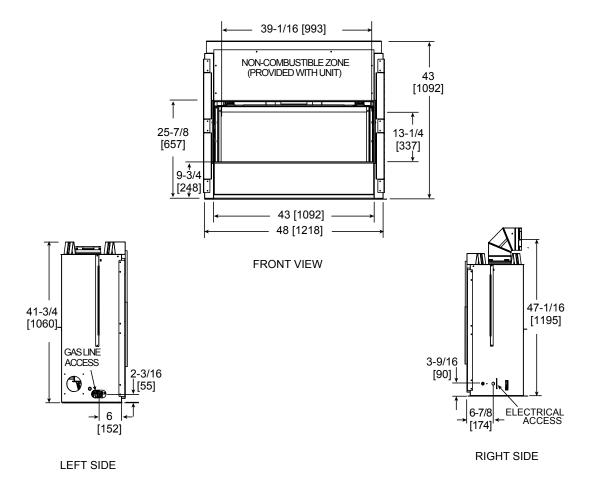

# Cosmo 42 Direct Vent Gas Fireplace

| MODEL | FRONT WIDTH |         | BACK WIDTH |         | HEIGHT |         | DEPTH  |         | GLASS SIZE      |
|-------|-------------|---------|------------|---------|--------|---------|--------|---------|-----------------|
| SLR-C | Actual      | Framing | Actual     | Framing | Actual | Framing | Actual | Framing | 39-1/16 x13-1/4 |
|       | 48          | 50      | 37-3/4     | 50      | 41-3/4 | 42-1/4  | 18-1/4 | 18-1/4  |                 |

### MINIMUM FRAMING DIMENSIONS