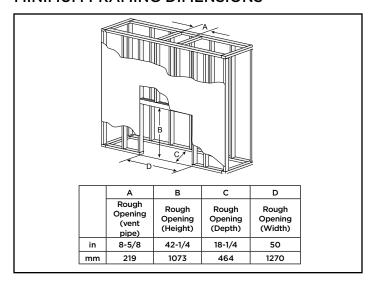

ual     | Framing | Actual | Framing | Actual | Framing | 39-1/16 x13-1/4 |
|       | 48          | 50      | 37-3/4     | 50      | 41-3/4 | 42-1/4  | 18-1/4 | 18-1/4  |                 |





Specifications Cosmo 42

### MINIMUM FIREPLACE CLEARANCES

| AREA                  | TO COMBUSTIBLES (in inches) |
|-----------------------|-----------------------------|
| CLEARANCE TO CEILING  | 31                          |
| NON-COMBUSTIBLE FLOOR | o                           |
| COMBUSTIBLE FLOORING  | o                           |
| BEHIND APPLIANCE      | 1                           |
| SIDES OF APPLIANCE    | 1                           |

## APPLIANCE LOCATION



### WALL PENETRATION



# MANTEL LEG/WALL PROJECTIONS (acceptable on both sides of appliance)



### MINIMUM FRAMING DIMENSIONS



# **CLEARANCE TO COMBUSTIBLES**



# MANTEL PROJECTIONS

(or other materials above appliance)



| PRODUCT LISTING CODES |                   |  |  |  |
|-----------------------|-------------------|--|--|--|
| us                    | ANSI Z21.88b-2009 |  |  |  |
| CAN                   | CSA 2.33a-2009    |  |  |  |
| CUL US LISTED         | UL307B            |  |  |  |

Product information provided is not complete and is subject to change without notice. Product installation must adhere strictly to instructions accompanying product to avoid risk of fire and potential injury.

Additional information can be found online at www.heatnglo.com



Lakeville, MN Web: heatnglo.com Phone: 888-427-3973 952-985-6000