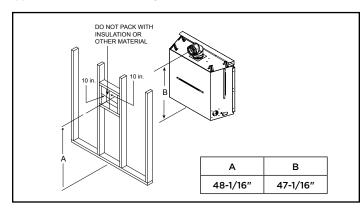

--|---------|--------|---------|--------|---------|-----------------|
| SLR-C | Actual      | Framing | Actual     | Framing | Actual | Framing | Actual | Framing | 39-1/16 x13-1/4 |
|       | 48          | 50      | 37-3/4     | 50      | 41-3/4 | 42-1/4  | 18-1/4 | 18-1/4  |                 |





Specifications Cosmo 42

### MINIMUM FIREPLACE CLEARANCES

| AREA                  | TO COMBUSTIBLES (in inches) |
|-----------------------|-----------------------------|
| CLEARANCE TO CEILING  | 31                          |
| NON-COMBUSTIBLE FLOOR | o                           |
| COMBUSTIBLE FLOORING  | o                           |
| BEHIND APPLIANCE      | 1                           |
| SIDES OF APPLIANCE    | 1                           |

## APPLIANCE LOCATION



### WALL PENETRATION



# MANTEL LEG/WALL PROJECTIONS (acceptable on both sides of appliance)



### MINIMUM FRAMING DIMENSIONS



# **CLEARANCE TO COMBUSTIBLES**



# MANTEL PROJECTIONS

(or other materials above appliance)



| PRODUCT LISTING CODES |                   |  |  |  |
|-----------------------|-------------------|--|--|--|
| us                    | ANSI Z21.88b-2009 |  |  |  |
| CAN                   | CSA 2.33a-2009    |  |  |  |
| CUL US LISTED         | UL307B            |  |  |  |

Product information provided is not complete and is subject to change without notice. Product installation must adhere strictly to instructions accompanying product to avoid risk of fire and potential injury.

Additional information can be found online at www.heatnglo.com



Lakeville, MN Web: heatnglo.com Phone: 888