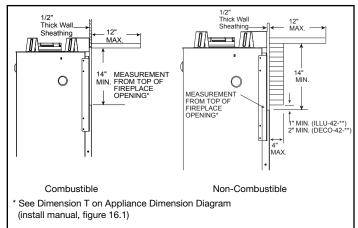

| 50      | 37-3/4     | 50      | 41-3/4 | 42-1/4  | 18-1/4 | 18-1/4  |                 |





Specifications Cosmo 42

### MINIMUM FIREPLACE CLEARANCES

| AREA                  | TO COMBUSTIBLES (in inches) |
|-----------------------|-----------------------------|
| CLEARANCE TO CEILING  | 31                          |
| NON-COMBUSTIBLE FLOOR | o                           |
| COMBUSTIBLE FLOORING  | o                           |
| BEHIND APPLIANCE      | 1                           |
| SIDES OF APPLIANCE    | 1                           |

## APPLIANCE LOCATION



### WALL PENETRATION



# MANTEL LEG/WALL PROJECTIONS (acceptable on both sides of appliance)



### MINIMUM FRAMING DIMENSIONS



# **CLEARANCE TO COMBUSTIBLES**



# MANTEL PROJECTIONS

(or other materials above appliance)



| PRODUCT LISTING CODES |                   |  |  |  |
|-----------------------|-------------------|--|--|--|
| us                    | ANSI Z21.88b-2009 |  |  |  |
| CAN                   | CSA 2.33a-2009    |  |  |  |
| CUL US LISTED         | UL307B            |  |  |  |

Product information provided is not complete and is subject to change without notice. Product installation must adhere strictly to instructions accompanying product to avoid risk of fire and potential injury.

Additional information can be found online at www.heatnglo.com



Lakeville, MN Web: heatnglo.com Phone: 888-427-3973 952-985-6000