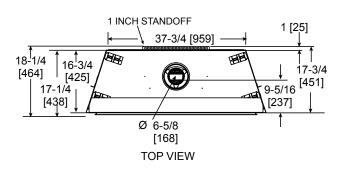

Specifications Cosmo 42



Please consult the manufacturer's installation manual for all details and requirements before making a final design layout decision.

# Cosmo 42 Direct Vent Gas Fireplace

| MODEL | FRONT WIDTH |         | BACK WIDTH |         | HEIGHT |         | DEPTH  |         | GLASS SIZE      |
|-------|-------------|---------|------------|---------|--------|---------|--------|---------|-----------------|
| SLR-C | Actual      | Framing | Actual     | Framing | Actual | Framing | Actual | Framing | 39-1/16 x13-1/4 |
|       | 48          | 50      | 37-3/4     | 50      | 41-3/4 | 42-1/4  | 18-1/4 | 18-1/4  |                 |





Specifications Cosmo 42

### MINIMUM FIREPLACE CLEARANCES

| AREA                  | TO COMBUSTIBLES (in inches) |
|-----------------------|-----------------------------|
| CLEARANCE TO CEILING  | 31                          |
| NON-COMBUSTIBLE FLOOR | o                           |
| COMBUSTIBLE FLOORING  | o                           |
| BEHIND APPLIANCE      | 1                           |
| SIDES OF APPLIANCE    | 1                           |

## APPLIANCE LOCATION



### WALL PENETRATION



# MANTEL LEG/WALL PROJECTIONS (acceptable on both sides of appliance)



### MINIMUM FRAMING DIMENSIONS



# **CLEARANCE TO COMBUSTIBLES**



# MANTEL PROJECTIONS

(or other materials above appliance)



| PRODUCT LISTING CODES |                   |  |  |  |
|-----------------------|-----------