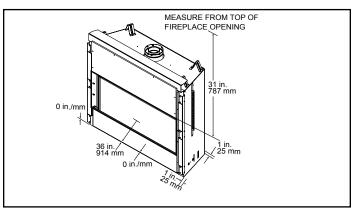

g | Actual | Framing | 39-1/16 x13-1/4 |
|       | 48          | 50      | 37-3/4     | 50      | 41-3/4 | 42-1/4  | 18-1/4 | 18-1/4  |                 |





Specifications Cosmo 42

### MINIMUM FIREPLACE CLEARANCES

| AREA                  | TO COMBUSTIBLES (in inches) |
|-----------------------|-----------------------------|
| CLEARANCE TO CEILING  | 31                          |
| NON-COMBUSTIBLE FLOOR | o                           |
| COMBUSTIBLE FLOORING  | o                           |
| BEHIND APPLIANCE      | 1                           |
| SIDES OF APPLIANCE    | 1                           |

## APPLIANCE LOCATION



### WALL PENETRATION



# MANTEL LEG/WALL PROJECTIONS (acceptable on both sides of appliance)



### MINIMUM FRAMING DIMENSIONS



# **CLEARANCE TO COMBUSTIBLES**



# MANTEL PROJECTIONS

(or other materials above appliance)



| PRODUCT LISTING CODES |                   |  |  |  |
|-----------------------|-------------------|--|--|--|
| us                    | ANSI Z21.88b-2009 |  |  |  |
| CAN                   | CSA 2.33a-2009    |  |  |  |
| CUL US LISTED         | UL307B            |  |  |  |

Product information provided is not complete and is subject to change without notice. Product installation must adhere strictly to instructions accompanying product to avoid risk of fire and potential injury.

Additional information can be found online at www.heatnglo.com



Lakeville, MN Web: heatnglo.com Phone: 888-427-3973 952-985-6000