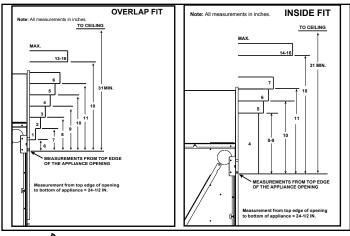

## FINISHED OPENING DIMENSIONS

Inside Fit Method (Clean Face Trim)

Overlap Fit Method (Loft Forge, Quattro)

**Specifications** MEZZO36ST