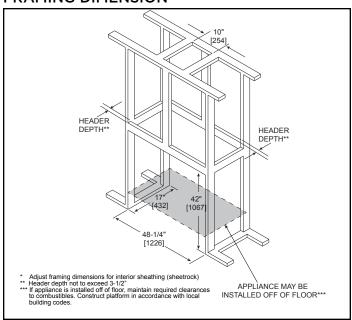

verlaps the finishing material. This is intended to provide the cleanest look.
- If finishing materials are 1-4" thick, install the trim ring all the way in. Finishing materials may not extend past the outside edge of the trim ring.

- Rectangular holes on bottom of access panel must be exposed.
- ONLY approved for 0"-1" finishing material on overlap fit method
- Rectangular holes on bottom of access panel must be exposed.
- ONLY approved for 0"-1" finishing material on overlap fit method

## FINISHED OPENING DIMENSIONS



Inside Fit Method (Clean Face Trim)



Overlap Fit Method (Loft Forge, Quattro)



**Specifications** MEZZO36ST

### APPLIANCE LOCATION



## WALL PENETRATION



# **MANTEL PROJECTIONS - COMBUSTIBLE**



#### MANTEL PROJECTIONS - NON-COMBUSTIBLE



## FRAMING DIMENSION



## **CLEARANCES TO COMBUSTIBLES**



# MANTEL LEG/WALL PROJECTIONS



| PRODUCT LISTING CODES |                  |  |  |  |  |
|-----------------------|------------------|--|--|--|--|
| US                    | ANSI Z21.88-2014 |  |  |  |  |
| CAN                   | CSA 2.33-2014    |  |  |  |  |
| C UL US LISTED        | UL307B           |  |  |  |  |

Product information provided is not complete and is subject to change without notice. Product installation must adhere strictly to instructions accompanying product to avoid risk of fire and potential injury.

Additional information can be found online at www.heatnglo.com



Lakeville, MN Web: heatnglo.com Phone: 888-427-3973 952-985-6000