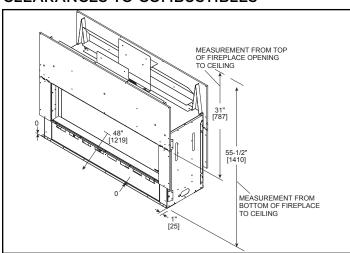

is intended to provide the cleanest look.
- If finishing materials are 1-4" thick, install the trim ring all the way in. Finishing materials may not extend past the outside edge of the trim ring.

- Rectangular holes on bottom of access panel must be exposed.
- ONLY approved for 0"-1" finishing material on overlap fit method
- Rectangular holes on bottom of access panel must be exposed.
- ONLY approved for 0"-1" finishing material on overlap fit method

## FINISHED OPENING DIMENSIONS



Inside Fit Method (Clean Face Trim)



Overlap Fit Method (Loft Forge, Quattro)



**Specifications** MEZZO36ST

### APPLIANCE LOCATION



## WALL PENETRATION



# **MANTEL PROJECTIONS - COMBUSTIBLE**



#### MANTEL PROJECTIONS - NON-COMBUSTIBLE



## FRAMING DIMENSION



## **CLEARANCES TO COMBUSTIBLES**



# MANTEL LEG/WALL PROJECTIONS



| PRODUCT LISTING CODES |                  |  |  |  |  |
|-----------------------|------------------|--|--|--|--|
| US                    | ANSI Z21.88-2014 |  |  |  |  |
| CAN                   | CSA 2.33-2014    |  |  |  |  |
| C UL US LISTED        | UL307B           |  |  |  |  |

Product information provided is not complete and is subject to change without notice. Product installation must adhere strictly to instructions accompanying product to avoid risk of fire and potential injury.

Additional information can be found online at www.heatnglo.com



Lakeville, MN Web: heatnglo.com Phone: 888-427-3973 952-985-6000