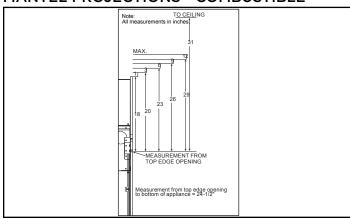

k, the outer trim ring should be adjusted out so that the trim ring overlaps the finishing material. This is intended to provide the cleanest look.
- If finishing materials are 1-4" thick, install the trim ring all the way in. Finishing materials may not extend past the outside edge of the trim ring.

- Rectangular holes on bottom of access panel must be exposed.
- ONLY approved for 0"-1" finishing material on overlap fit method
- Rectangular holes on bottom of access panel must be exposed.
- ONLY approved for 0"-1" finishing material on overlap fit method

## FINISHED OPENING DIMENSIONS



Inside Fit Method (Clean Face Trim)



Overlap Fit Method (Loft Forge, Quattro)



**Specifications** MEZZO36ST

### APPLIANCE LOCATION



## WALL PENETRATION



# **MANTEL PROJECTIONS - COMBUSTIBLE**



#### MANTEL PROJECTIONS - NON-COMBUSTIBLE



## FRAMING DIMENSION



## **CLEARANCES TO COMBUSTIBLES**



# MANTEL LEG/WALL PROJECTIONS



| PRODUCT LISTING CODES |                  |  |  |  |  |
|-----------------------|------------------|--|--|--|--|
| US                    | ANSI Z21.88-2014 |  |  |  |  |
| CAN                   | CSA 2.33-2014    |  |  |  |  |
| C UL US LISTED        | UL307B           |  |  |  |  |

Product information provided is not complete and is subject to change without notice. Product installation must adhere strictly to instructions accompanying product to avoid risk of fire and potential injury.

Additional information can be found online at www.heatnglo.com



Lakeville, MN Web: heatnglo.com Phone: 888-427-3973 952-985-6000