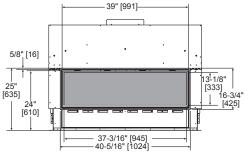

## FINISHED OPENING DIMENSIONS

Inside Fit Method (Clean Face Trim)

Overlap Fit Method (Loft Forge, Quattro)

**Specifications** MEZZO36ST