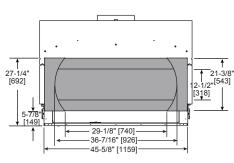

### FRONT DIMENSIONS

Clean Face Trim

Loft Forge Front

Quattro Front

- Rectangular holes on bottom of access panel should be covered.
- Approved for 0"-4" finishing material on inside fit method
- If finishing materials are O-1" thick, the outer trim ring should be adjusted out so that the trim ring overlaps the finishing material. This is intended to provide the cleanest look.
- If finishing materials are 1-4" thick, install the trim ring all the way in. Finishing materials may not extend past the outside edge of the trim ring.

- Rectangular holes on bottom of access panel must be exposed.
- ONLY approved for 0"-1" finishing material on overlap fit method
- Rectangular holes on bottom of access panel must be exposed.
- ONLY approved for 0"-1" finishing material on overlap fit method