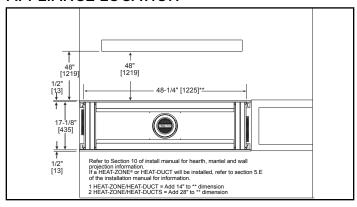

erial on inside fit method
- If finishing materials are O-1" thick, the outer trim ring should be adjusted out so that the trim ring overlaps the finishing material. This is intended to provide the cleanest look.
- If finishing materials are 1-4" thick, install the trim ring all the way in. Finishing materials may not extend past the outside edge of the trim ring.

- Rectangular holes on bottom of access panel must be exposed.
- ONLY approved for 0"-1" finishing material on overlap fit method
- Rectangular holes on bottom of access panel must be exposed.
- ONLY approved for 0"-1" finishing material on overlap fit method

## FINISHED OPENING DIMENSIONS



Inside Fit Method (Clean Face Trim)



Overlap Fit Method (Loft Forge, Quattro)



**Specifications** MEZZO36ST

### APPLIANCE LOCATION



## WALL PENETRATION



# **MANTEL PROJECTIONS - COMBUSTIBLE**



#### MANTEL PROJECTIONS - NON-COMBUSTIBLE



## FRAMING DIMENSION



## **CLEARANCES TO COMBUSTIBLES**



# MANTEL LEG/WALL PROJECTIONS



| PRODUCT LISTING CODES |                  |  |  |  |  |
|-----------------------|------------------|--|--|--|--|
| US                    | ANSI Z21.88-2014 |  |  |  |  |
| CAN                   | CSA 2.33-2014    |  |  |  |  |
| C UL US LISTED        | UL307B           |  |  |  |  |

Product information provided is not complete and is subject to change without notice. Product installation must adhere strictly to instructions accompanying product to avoid risk of fire and potential injury.

Additional information can be found online at www.heatnglo.com



Lakeville, MN Web: heatnglo.com