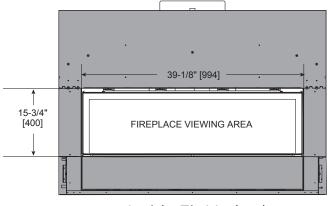

## FINISHED OPENING DIMENSIONS

Inside Fit Method (Clean Face Trim)

Overlap Fit Method (Loft Forge, Quattro)

**Specifications** MEZZO36ST