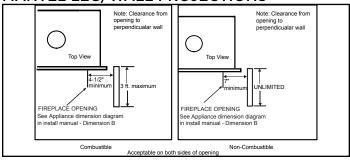

# MANTEL LEG/WALL PROJECTIONS

| PRODUCT LISTING CODES |                  |  |  |  |  |
|-----------------------|------------------|--|--|--|--|
| US                    | ANSI Z21.88-2014 |  |  |  |  |
| CAN                   | CSA 2.33-2014    |  |  |  |  |
| C UL US LISTED        | UL307B           |  |  |  |  |