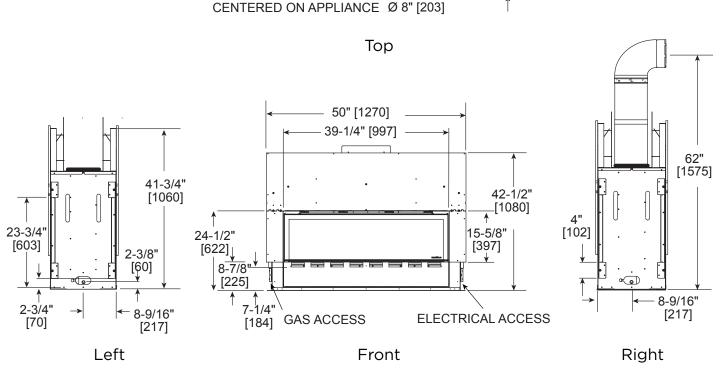

Specifications MEZZO36ST



Please consult the manufacturer's installation manual for all details and requirements before making a final design layout decision.

# MEZZO36ST

36" See-Through Direct Vent Gas Fireplace

| MODEL     | FRONT WIDTH |         | BACK WIDTH |         | HEIGHT |         | DEPTH  |         | GLASS SIZE      |
|-----------|-------------|---------|------------|---------|--------|---------|--------|---------|-----------------|
| MEZZO36ST | Actual      | Framing | Actual     | Framing | Actual | Framing | Actual | Framing | 35-1/2 x 12-1/2 |
|           | 46-3/16     | 48-1/4  | 46-3/16    | 48-1/4  | 41-3/4 | 42      | 17-1/8 | 17      |                 |





### FRONT DIMENSIONS



Clean Face Trim



Loft Forge Front



Quattro Front

- Rectangular holes on bottom of access panel should be covered.
- Approved for 0"-4" finishing material on inside fit method
- If finishing materials are O-1" thick, the outer trim ring should be adjusted out so that the trim ring overlaps the finishing material. This is intended to provide the cleanest look.
- If finishing materials are 1-4" thick, install the trim ring all the way in. Finishing materials may not extend past the outside edge of the trim ring.

- Rectangular holes on bottom of access panel must be exposed.
- ONLY approved for 0"-1" finishing material on overlap fit method
- Rectangular holes on bottom of access panel must be exposed.
- ONLY approved for 0"-1" finishing material on overlap fit