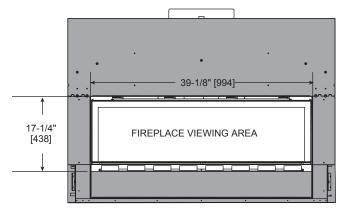

## FINISHED OPENING DIMENSIONS

Inside Fit Method (Clean Face Trim)

Overlap Fit Method (Loft Forge, Quattro)

**Specifications** MEZZO36ST