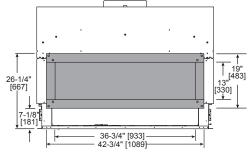

## FINISHED OPENING DIMENSIONS

Inside Fit Method (Clean Face Trim)

Overlap Fit Method (Loft Forge, Quattro)

**Specifications** MEZZO36ST