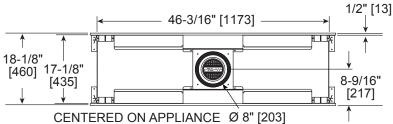

Specifications MEZZO36ST



Please consult the manufacturer's installation manual for all details and requirements before making a final design layout decision.

# MEZZO36ST

36" See-Through Direct Vent Gas Fireplace

| MODEL     | FRONT WIDTH |         | BACK WIDTH |         | HEIGHT |         | DEPTH  |         | GLASS SIZE      |
|-----------|-------------|---------|------------|---------|--------|---------|--------|---------|-----------------|
| MEZZO36ST | Actual      | Framing | Actual     | Framing | Actual | Framing | Actual | Framing | 35-1/2 x 12-1/2 |
|           | 46-3/16     | 48-1/4  | 46-3/16    | 48-1/4  | 41-3/4 | 42      | 17-1/8 | 17      |                 |





### FRONT DIMENSIONS



Clean Face Trim



Loft Forge Front



Quattro Front

- Rectangular holes on bottom of access panel should be covered.
- Approved for 0"-4" finishing material on inside fit method
- If finishing materials are O-1" thick, the outer trim ring should be adjusted out so that the trim ring overlaps the finishing material. This is intended to provide the cleanest look.
- If finishing materials are 1-4" thick, install the trim ring all the way in. Finishing materials may not extend past the outside edge of the trim ring.

- Rectangular holes on bottom of access panel must be exposed.
- ONLY approved for 0"-1" finishing material on overlap fit method
- Rectangular holes on bottom of access panel must be exposed.
- ONLY approved for 0"-1" finishing material on overlap fi