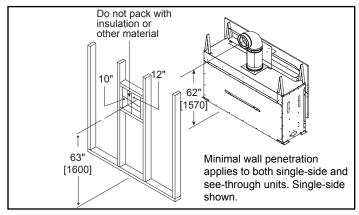

hod
- If finishing materials are O-1" thick, the outer trim ring should be adjusted out so that the trim ring overlaps the finishing material. This is intended to provide the cleanest look.
- If finishing materials are 1-4" thick, install the trim ring all the way in. Finishing materials may not extend past the outside edge of the trim ring.

- Rectangular holes on bottom of access panel must be exposed.
- ONLY approved for 0"-1" finishing material on overlap fit method
- Rectangular holes on bottom of access panel must be exposed.
- ONLY approved for 0"-1" finishing material on overlap fit method

## FINISHED OPENING DIMENSIONS



Inside Fit Method (Clean Face Trim)



Overlap Fit Method (Loft Forge, Quattro)



**Specifications** MEZZO36ST

### APPLIANCE LOCATION



## WALL PENETRATION



# **MANTEL PROJECTIONS - COMBUSTIBLE**



#### MANTEL PROJECTIONS - NON-COMBUSTIBLE



## FRAMING DIMENSION



## **CLEARANCES TO COMBUSTIBLES**



# MANTEL LEG/WALL PROJECTIONS



| PRODUCT LISTING CODES |                  |  |  |  |  |
|-----------------------|------------------|--|--|--|--|
| US                    | ANSI Z21.88-2014 |  |  |  |  |
| CAN                   | CSA 2.33-2014    |  |  |  |  |
| C UL US LISTED        | UL307B           |  |  |  |  |

Product information provided is not complete and is subject to change without notice. Product installation must adhere strictly to instructions accompanying product to avoid risk of fire and potential injury.

Additional information can be found online at www.heatnglo.com



Lakeville, MN Web: heatnglo.com Phone: 888-427-3973 952