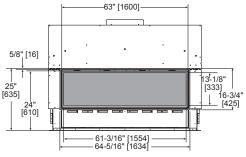

#### FRONT DIMENSIONS

Clean Face Trim

Loft Forge Front

Quattro Front

- Rectangular holes on bottom of access panel should be covered.
- Approved for 0"-4" finishing material on inside fit method
- If finishing materials are 0-1" thick, the outer trim ring should be adjusted out so that the trim ring overlaps the finishing material. This is intended to provide the cleanest look.
- If finishing materials are 1-4" thick, install the trim ring all the way in. Finishing materials may not extend past the outside edge of the trim ring.

### FINISHED OPENING DIMENSIONS

Inside Fit Method (Clean Face Trim)

Overlap Fit Method (Loft Forge, Quattro)

**Specifications** MEZZO60ST