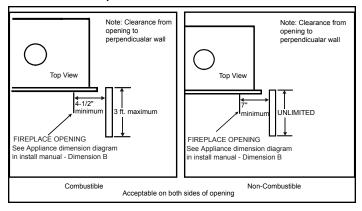

k.
- If finishing materials are 1-4" thick, install the trim ring all the way in. Finishing materials may not extend past the outside edge of the trim ring.

- Rectangular holes on bottom of access panel must be exposed.
- ONLY approved for 0"-1" finishing material on overlap fit method
- Rectangular holes on bottom of access panel must be exposed.
- ONLY approved for 0"-1" finishing material on overlap fit method

### FINISHED OPENING DIMENSIONS



Inside Fit Method (Clean Face Trim)



Overlap Fit Method (Loft Forge, Quattro)



**Specifications** MEZZO60ST

#### APPLIANCE LOCATION



## WALL PENETRATION



#### **MANTEL PROJECTIONS - COMBUSTIBLE**



## MANTEL PROJECTIONS - NON-COMBUSTIBLE



#### FRAMING DIMENSION



## **CLEARANCES TO COMBUSTIBLES**



## MANTEL LEG/WALL PROJECTIONS



| PRODUCT LISTING CODES |                  |  |  |  |  |
|-----------------------|------------------|--|--|--|--|
| US                    | ANSI Z21.88-2014 |  |  |  |  |
| CAN                   | CSA 2.33-2014    |  |  |  |  |
| C (ÎT) DE LIETEI      | UL307B           |  |  |  |  |

Product information provided is not complete and is subject to change without notice. Product installation must adhere strictly to instructions accompanying product to avoid risk of fire and potential injury.

Additional information can be found online at www.heatnglo.com



Lakeville, MN Web: heatnglo.com Phone: 888-427-3973 952-985-6000