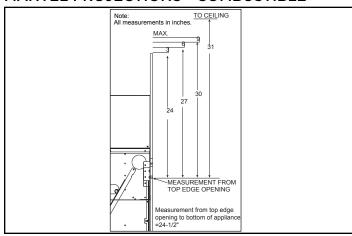

e outer trim ring should be adjusted out so that the trim ring overlaps the finishing material. This is intended to provide the cleanest look.
- If finishing materials are 1-4" thick, install the trim ring all the way in. Finishing materials may not extend past the outside edge of the trim ring.

- Rectangular holes on bottom of access panel must be exposed.
- ONLY approved for 0"-1" finishing material on overlap fit method
- Rectangular holes on bottom of access panel must be exposed.
- ONLY approved for 0"-1" finishing material on overlap fit method

### FINISHED OPENING DIMENSIONS



Inside Fit Method (Clean Face Trim)



Overlap Fit Method (Loft Forge, Quattro)



**Specifications** MEZZO60ST

#### APPLIANCE LOCATION



## WALL PENETRATION



#### **MANTEL PROJECTIONS - COMBUSTIBLE**



## MANTEL PROJECTIONS - NON-COMBUSTIBLE



#### FRAMING DIMENSION



## **CLEARANCES TO COMBUSTIBLES**



## MANTEL LEG/WALL PROJECTIONS



| PRODUCT LISTING CODES |                  |  |  |  |  |
|-----------------------|------------------|--|--|--|--|
| US                    | ANSI Z21.88-2014 |  |  |  |  |
| CAN                   | CSA 2.33-2014    |  |  |  |  |
| C (ÎT) DE LIETEI      | UL307B           |  |  |  |  |

Product information provided is not complete and is subject to change without notice. Product installation must adhere strictly to instructions accompanying product to avoid risk of fire and potential injury.

Additional information can be found online at www.heatnglo.com



Lakeville, MN Web: heatnglo.com Phone: 888-427-3973 952-985-6000