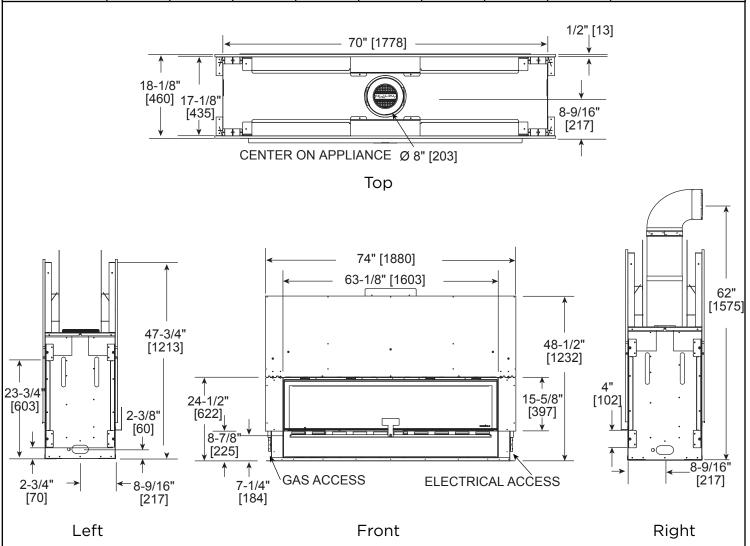

Specifications MEZZO60ST

Please consult the manufacturer's installation manual for all details and requirements before making a final design layout decision.

# MEZZO60ST

60" See-Through Direct Vent Gas Fireplace

| MODEL     | FRONT WIDTH |         | BACK WIDTH |         | HEIGHT |         | DEPTH  |         | GLASS SIZE      |
|-----------|-------------|---------|------------|---------|--------|---------|--------|---------|-----------------|
| MEZZO60ST | Actual      | Framing | Actual     | Framing | Actual | Framing | Actual | Framing | 59-1/2 x 12-1/2 |
|           | 70          | 72-1/4  | 70         | 72-1/4  | 47-3/4 | 48      | 17-1/8 | 17      |                 |

#### APPLIANCE LOCATION

## WALL PENETRATION

#### FRAMING DIMENSION