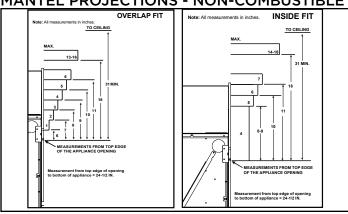

that the trim ring overlaps the finishing material. This is intended to provide the cleanest look.
- If finishing materials are 1-4" thick, install the trim ring all the way in. Finishing materials may not extend past the outside edge of the trim ring.

- Rectangular holes on bottom of access panel must be exposed.
- ONLY approved for 0"-1" finishing material on overlap fit method
- Rectangular holes on bottom of access panel must be exposed.
- ONLY approved for 0"-1" finishing material on overlap fit method

### FINISHED OPENING DIMENSIONS



Inside Fit Method (Clean Face Trim)



Overlap Fit Method (Loft Forge, Quattro)



**Specifications** MEZZO60ST

#### APPLIANCE LOCATION



## WALL PENETRATION



#### **MANTEL PROJECTIONS - COMBUSTIBLE**



## MANTEL PROJECTIONS - NON-COMBUSTIBLE



#### FRAMING DIMENSION



## **CLEARANCES TO COMBUSTIBLES**



## MANTEL LEG/WALL PROJECTIONS



| PRODUCT LISTING CODES |                  |  |  |  |  |
|-----------------------|------------------|--|--|--|--|
| US                    | ANSI Z21.88-2014 |  |  |  |  |
| CAN                   | CSA 2.33-2014    |  |  |  |  |
| C (ÎT) DE LIETEI      | UL307B           |  |  |  |  |

Product information provided is not complete and is subject to change without notice. Product installation must adhere strictly to instructions accompanying product to avoid risk of fire and potential injury.

Additional information can be found online at www.heatnglo.com



Lakeville, MN Web: heatnglo.com Phone: 888-427-3973 952-985-6000