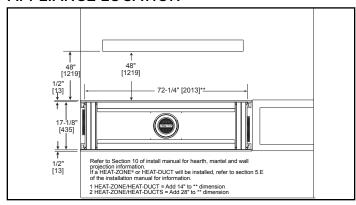

ial on inside fit method
- If finishing materials are 0-1" thick, the outer trim ring should be adjusted out so that the trim ring overlaps the finishing material. This is intended to provide the cleanest look.
- If finishing materials are 1-4" thick, install the trim ring all the way in. Finishing materials may not extend past the outside edge of the trim ring.

- Rectangular holes on bottom of access panel must be exposed.
- ONLY approved for 0"-1" finishing material on overlap fit method
- Rectangular holes on bottom of access panel must be exposed.
- ONLY approved for 0"-1" finishing material on overlap fit method

### FINISHED OPENING DIMENSIONS



Inside Fit Method (Clean Face Trim)



Overlap Fit Method (Loft Forge, Quattro)



**Specifications** MEZZO60ST

#### APPLIANCE LOCATION



## WALL PENETRATION



#### **MANTEL PROJECTIONS - COMBUSTIBLE**



## MANTEL PROJECTIONS - NON-COMBUSTIBLE



#### FRAMING DIMENSION



## **CLEARANCES TO COMBUSTIBLES**



## MANTEL LEG/WALL PROJECTIONS



| PRODUCT LISTING CODES |                  |  |  |  |  |
|-----------------------|------------------|--|--|--|--|
| US                    | ANSI Z21.88-2014 |  |  |  |  |
| CAN                   | CSA 2.33-2014    |  |  |  |  |
| C (ÎT) DE LIETEI      | UL307B           |  |  |  |  |

Product information provided is not complete and is subject to change without notice. Product installation must adhere strictly to instructions accompanying product to avoid risk of fire and potential injury.

Additional information can be found online at www.heatnglo.com



Lakeville, MN Web: heatnglo.