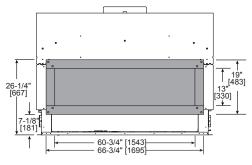

- Rectangular holes on bottom of access panel must be exposed.
- ONLY approved for 0"-1" finishing material on overlap fit method
- Rectangular holes on bottom of access panel must be exposed.
- ONLY approved for 0"-1" finishing material on overlap fit method

### FINISHED OPENING DIMENSIONS

Inside Fit Method (Clean Face Trim)

Overlap Fit Method (Loft Forge, Quattro)

**Specifications** MEZZO60ST