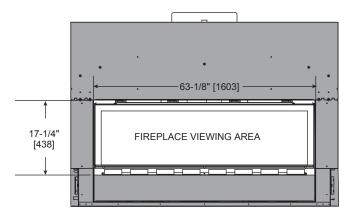

- Rectangular holes on bottom of access panel must be exposed.
- ONLY approved for 0"-1" finishing material on overlap fit method
- Rectangular holes on bottom of access panel must be exposed.
- ONLY approved for 0"-1" finishing material on overlap fit method

### FINISHED OPENING DIMENSIONS

Inside Fit Method (Clean Face Trim)

Overlap Fit Method (Loft Forge, Quattro)

**Specifications** MEZZO60ST