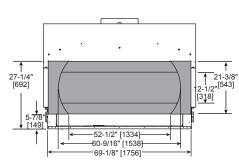

- Rectangular holes on bottom of access panel must be exposed.
- ONLY approved for 0"-1" finishing material on overlap fit method
- Rectangular holes on bottom of access panel must be exposed.
- ONLY approved for 0"-1" finishing material on overlap fit method

### FINISHED OPENING DIMENSIONS

Inside Fit Method (Clean Face Trim)

Overlap Fit Method (Loft Forge, Quattro)

**Specifications** MEZZO60ST