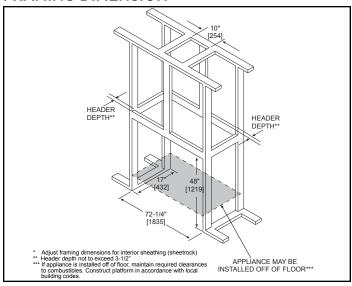

ps the finishing material. This is intended to provide the cleanest look.
- If finishing materials are 1-4" thick, install the trim ring all the way in. Finishing materials may not extend past the outside edge of the trim ring.

- Rectangular holes on bottom of access panel must be exposed.
- ONLY approved for 0"-1" finishing material on overlap fit method
- Rectangular holes on bottom of access panel must be exposed.
- ONLY approved for 0"-1" finishing material on overlap fit method

### FINISHED OPENING DIMENSIONS



Inside Fit Method (Clean Face Trim)



Overlap Fit Method (Loft Forge, Quattro)



**Specifications** MEZZO60ST

#### APPLIANCE LOCATION



## WALL PENETRATION



#### **MANTEL PROJECTIONS - COMBUSTIBLE**



## MANTEL PROJECTIONS - NON-COMBUSTIBLE



#### FRAMING DIMENSION



## **CLEARANCES TO COMBUSTIBLES**



## MANTEL LEG/WALL PROJECTIONS



| PRODUCT LISTING CODES |                  |  |  |  |  |
|-----------------------|------------------|--|--|--|--|
| US                    | ANSI Z21.88-2014 |  |  |  |  |
| CAN                   | CSA 2.33-2014    |  |  |  |  |
| C (ÎT) DE LIETEI      | UL307B           |  |  |  |  |

Product information provided is not complete and is subject to change without notice. Product installation must adhere strictly to instructions accompanying product to avoid risk of fire and potential injury.

Additional information can be found online at www.heatnglo.com



Lakeville, MN Web: heatnglo.com Phone: 888-427-3973 952-985-6000