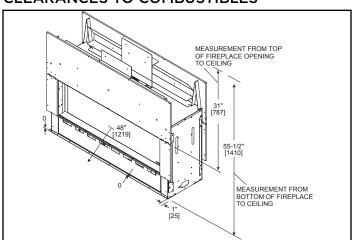

tended to provide the cleanest look.
- If finishing materials are 1-4" thick, install the trim ring all the way in. Finishing materials may not extend past the outside edge of the trim ring.

- Rectangular holes on bottom of access panel must be exposed.
- ONLY approved for 0"-1" finishing material on overlap fit method
- Rectangular holes on bottom of access panel must be exposed.
- ONLY approved for 0"-1" finishing material on overlap fit method

### FINISHED OPENING DIMENSIONS



Inside Fit Method (Clean Face Trim)



Overlap Fit Method (Loft Forge, Quattro)



**Specifications** MEZZO60ST

#### APPLIANCE LOCATION



## WALL PENETRATION



#### **MANTEL PROJECTIONS - COMBUSTIBLE**



## MANTEL PROJECTIONS - NON-COMBUSTIBLE



#### FRAMING DIMENSION



## **CLEARANCES TO COMBUSTIBLES**



## MANTEL LEG/WALL PROJECTIONS



| PRODUCT LISTING CODES |                  |  |  |  |  |
|-----------------------|------------------|--|--|--|--|
| US                    | ANSI Z21.88-2014 |  |  |  |  |
| CAN                   | CSA 2.33-2014    |  |  |  |  |
| C (ÎT) DE LIETEI      | UL307B           |  |  |  |  |

Product information provided is not complete and is subject to change without notice. Product installation must adhere strictly to instructions accompanying product to avoid risk of fire and potential injury.

Additional information can be found online at www.heatnglo.com



Lakeville, MN Web: heatnglo.com Phone: 888-427-3973 952-985-6000