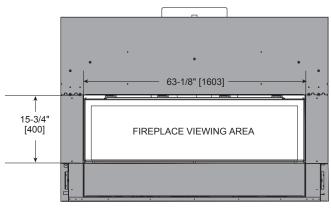

#### FRONT DIMENSIONS

Clean Face Trim

Loft Forge Front

Quattro Front

- Rectangular holes on bottom of access panel should be covered.
- Approved for 0"-4" finishing material on inside fit method
- If finishing materials are 0-1" thick, the outer trim ring should be adjusted out so that the trim ring overlaps the finishing material. This is intended to provide the cleanest look.
- If finishing materials are 1-4" thick, install the trim ring all the way in. Finishing materials may not extend past the outside edge of the trim ring.

### FINISHED OPENING DIMENSIONS

Inside Fit Method (Clean Face Trim)

Overlap Fit Method (Loft Forge, Quattro)

**Specifications** MEZZO60ST