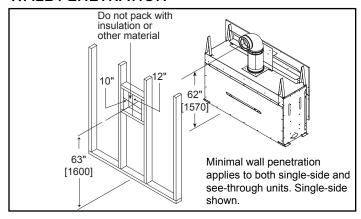

d
- If finishing materials are 0-1" thick, the outer trim ring should be adjusted out so that the trim ring overlaps the finishing material. This is intended to provide the cleanest look.
- If finishing materials are 1-4" thick, install the trim ring all the way in. Finishing materials may not extend past the outside edge of the trim ring.

- Rectangular holes on bottom of access panel must be exposed.
- ONLY approved for 0"-1" finishing material on overlap fit method
- Rectangular holes on bottom of access panel must be exposed.
- ONLY approved for 0"-1" finishing material on overlap fit method

### FINISHED OPENING DIMENSIONS



Inside Fit Method (Clean Face Trim)



Overlap Fit Method (Loft Forge, Quattro)



**Specifications** MEZZO60ST

#### APPLIANCE LOCATION



## WALL PENETRATION



#### **MANTEL PROJECTIONS - COMBUSTIBLE**



## MANTEL PROJECTIONS - NON-COMBUSTIBLE



#### FRAMING DIMENSION



## **CLEARANCES TO COMBUSTIBLES**



## MANTEL LEG/WALL PROJECTIONS



| PRODUCT LISTING CODES |                  |  |  |  |  |
|-----------------------|------------------|--|--|--|--|
| US                    | ANSI Z21.88-2014 |  |  |  |  |
| CAN                   | CSA 2.33-2014    |  |  |  |  |
| C (ÎT) DE LIETEI      | UL307B           |  |  |  |  |

Product information provided is not complete and is subject to change without notice. Product installation must adhere strictly to instructions accompanying product to avoid risk of fire and potential injury.

Additional information can be found online at www.heatnglo.com



Lakeville, MN Web: heatnglo.com Phone: 888-427-3973