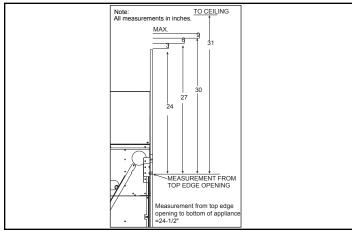

2 |
|           | 82          | 84-1/4  | 82         | 84-1/4  | 47-3/4 | 48      | 17-1/8 | 17      |                 |



### FRONT DIMENSIONS



Clean Face Trim

- Rectangular holes on bottom of access panel should be covered.
- Approved for 0"-4" finishing material on inside fit method
- If finishing materials are 0-1" thick, the outer trim ring should be adjusted out so that the trim ring overlaps the finishing material. This is intended to provide the cleanest look.
- If finishing materials are 1-4" thick, install the trim ring all the way in and place finishing material over the trim ring.

# FINISHED OPENING DIMENSIONS



Inside Fit Method (Clean Face Trim)



**Specifications** MEZZO72ST

#### APPLIANCE LOCATION



### WALL PENETRATION



### **MANTEL PROJECTIONS - COMBUSTIBLE**



#### MANTEL PROJECTIONS - NON-COMBUSTIBLE



#### FRAMING DIMENSION



## **CLEARANCES TO COMBUSTIBLES**



# MANTEL LEG/WALL PROJECTIONS



| PRODUCT LISTING CODES |                  |  |  |  |  |
|-----------------------|------------------|--|--|--|--|
| US                    | ANSI Z21.88-2014 |  |  |  |  |
| CAN                   | CSA 2.33-2014    |  |  |  |  |
| C UL US LISTED        | UL307B           |  |  |  |  |

Product information provided is not complete and is subject to change without notice. Product installation must adhere strictly to instructions accompanying product to avoid risk of fire and potential injury.

Additional information can be found online at www.heatnglo.com



Lakeville, MN Web: heatnglo.com Phone: 888-427-3973 952-985-6000