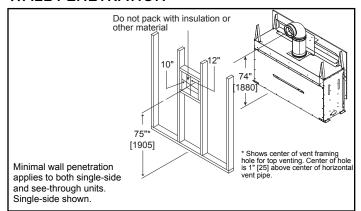

Framing | Actual | Framing | 71-1/2 x 12-1/2 |
|           | 82          | 84-1/4  | 82         | 84-1/4  | 47-3/4 | 48      | 17-1/8 | 17      |                 |



### FRONT DIMENSIONS



Clean Face Trim

- Rectangular holes on bottom of access panel should be covered.
- Approved for 0"-4" finishing material on inside fit method
- If finishing materials are 0-1" thick, the outer trim ring should be adjusted out so that the trim ring overlaps the finishing material. This is intended to provide the cleanest look.
- If finishing materials are 1-4" thick, install the trim ring all the way in and place finishing material over the trim ring.

# FINISHED OPENING DIMENSIONS



Inside Fit Method (Clean Face Trim)



**Specifications** MEZZO72ST

#### APPLIANCE LOCATION



### WALL PENETRATION



### **MANTEL PROJECTIONS - COMBUSTIBLE**



#### MANTEL PROJECTIONS - NON-COMBUSTIBLE



#### FRAMING DIMENSION



## **CLEARANCES TO COMBUSTIBLES**



# MANTEL LEG/WALL PROJECTIONS



| PRODUCT LISTING CODES |                  |  |  |  |  |
|-----------------------|------------------|--|--|--|--|
| US                    | ANSI Z21.88-2014 |  |  |  |  |
| CAN                   | CSA 2.33-2014    |  |  |  |  |
| C UL US LISTED        | UL307B           |  |  |  |  |

Product information provided is not complete and is subject to change without notice. Product installation must adhere strictly to instructions accompanying product to avoid risk of fire and potential injury.

Additional information can be found online at www.heatnglo.com



Lakeville, MN Web: heatnglo.com Phone: 888-427-3973