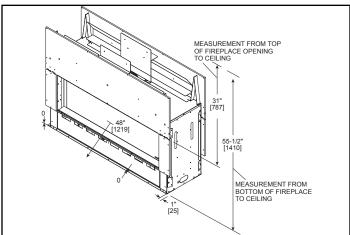

|



### FRONT DIMENSIONS



Clean Face Trim

- Rectangular holes on bottom of access panel should be covered.
- Approved for 0"-4" finishing material on inside fit method
- If finishing materials are 0-1" thick, the outer trim ring should be adjusted out so that the trim ring overlaps the finishing material. This is intended to provide the cleanest look.
- If finishing materials are 1-4" thick, install the trim ring all the way in and place finishing material over the trim ring.

# FINISHED OPENING DIMENSIONS



Inside Fit Method (Clean Face Trim)



**Specifications** MEZZO72ST

#### APPLIANCE LOCATION



### WALL PENETRATION



### **MANTEL PROJECTIONS - COMBUSTIBLE**



#### MANTEL PROJECTIONS - NON-COMBUSTIBLE



#### FRAMING DIMENSION



## **CLEARANCES TO COMBUSTIBLES**



# MANTEL LEG/WALL PROJECTIONS



| PRODUCT LISTING CODES |                  |  |  |  |  |
|-----------------------|------------------|--|--|--|--|
| US                    | ANSI Z21.88-2014 |  |  |  |  |
| CAN                   | CSA 2.33-2014    |  |  |  |  |
| C UL US LISTED        | UL307B           |  |  |  |  |

Product information provided is not complete and is subject to change without notice. Product installation must adhere strictly to instructions accompanying product to avoid risk of fire and potential injury.

Additional information can be found online at www.heatnglo.com



Lakeville, MN Web: heatnglo.com Phone: 888-427-3973 952-985-6000