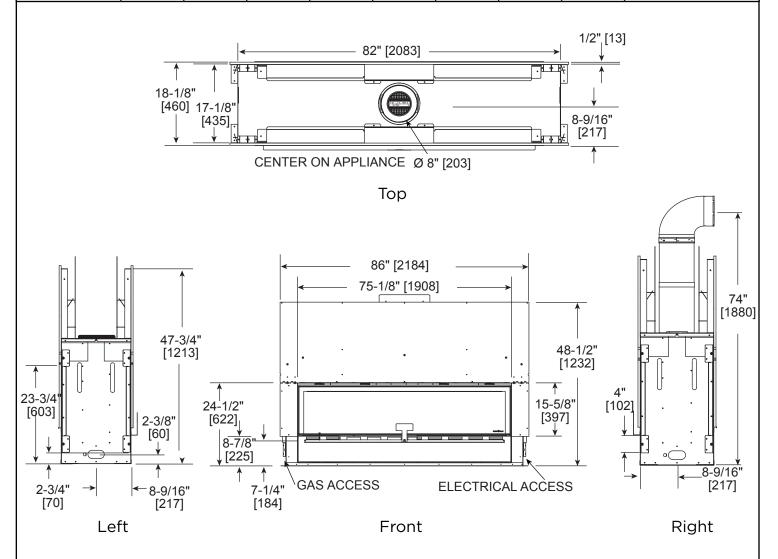

Specifications MEZZO72ST

Please consult the manufacturer's installation manual for all details and requirements before making a final design layout decision.

# MEZZO72ST

72" See-Through Direct Vent Gas Fireplace

| MODEL     | FRONT WIDTH |         | BACK WIDTH |         | HEIGHT |         | DEPTH  |         | GLASS SIZE      |
|-----------|-------------|---------|------------|---------|--------|---------|--------|---------|-----------------|
| MEZZO72ST | Actual      | Framing | Actual     | Framing | Actual | Framing | Actual | Framing | 71-1/2 x 12-1/2 |
|           | 82          | 84-1/4  | 82         | 84-1/4  | 47-3/4 | 48      | 17-1/8 | 17      |                 |