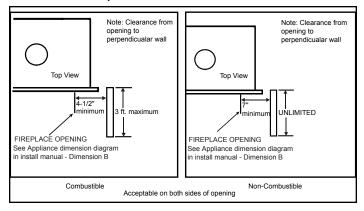

ONS



Clean Face Trim

- Rectangular holes on bottom of access panel should be covered.
- Approved for 0"-4" finishing material on inside fit method
- If finishing materials are 0-1" thick, the outer trim ring should be adjusted out so that the trim ring overlaps the finishing material. This is intended to provide the cleanest look.
- If finishing materials are 1-4" thick, install the trim ring all the way in and place finishing material over the trim ring.

# FINISHED OPENING DIMENSIONS



Inside Fit Method (Clean Face Trim)



**Specifications** MEZZO72ST

#### APPLIANCE LOCATION



### WALL PENETRATION



### **MANTEL PROJECTIONS - COMBUSTIBLE**



#### MANTEL PROJECTIONS - NON-COMBUSTIBLE



#### FRAMING DIMENSION



## **CLEARANCES TO COMBUSTIBLES**



# MANTEL LEG/WALL PROJECTIONS



| PRODUCT LISTING CODES |                  |  |  |  |  |
|-----------------------|------------------|--|--|--|--|
| US                    | ANSI Z21.88-2014 |  |  |  |  |
| CAN                   | CSA 2.33-2014    |  |  |  |  |
| C UL US LISTED        | UL307B           |  |  |  |  |

Product information provided is not complete and is subject to change without notice. Product installation must adhere strictly to instructions accompanying product to avoid risk of fire and potential injury.

Additional information can be found online at www.heatnglo.com



Lakeville, MN Web: heatnglo.com Phone: 888-427-3973 952-985-6000