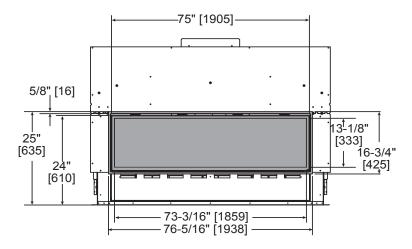

### FRONT DIMENSIONS

Clean Face Trim

- Rectangular holes on bottom of access panel should be covered.
- Approved for 0"-4" finishing material on inside fit method
- If finishing materials are 0-1" thick, the outer trim ring should be adjusted out so that the trim ring overlaps the finishing material. This is intended to provide the cleanest look.
- If finishing materials are 1-4" thick, install the trim ring all the way in and place finishing material over the trim ring.

# FINISHED OPENING DIMENSIONS

Inside Fit Method (Clean Face Trim)

**Specifications** MEZZO72ST