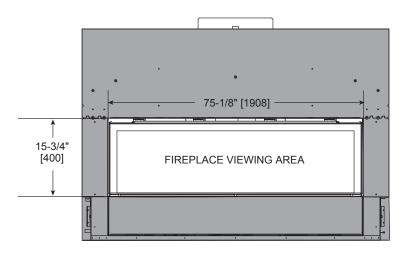

# FINISHED OPENING DIMENSIONS

Inside Fit Method (Clean Face Trim)

**Specifications** MEZZO72ST