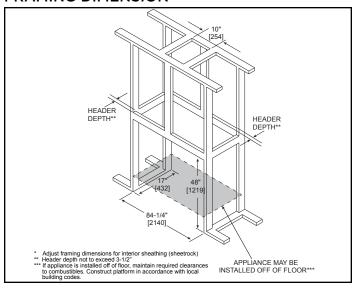

| 48      | 17-1/8 | 17      |                 |



### FRONT DIMENSIONS



Clean Face Trim

- Rectangular holes on bottom of access panel should be covered.
- Approved for 0"-4" finishing material on inside fit method
- If finishing materials are 0-1" thick, the outer trim ring should be adjusted out so that the trim ring overlaps the finishing material. This is intended to provide the cleanest look.
- If finishing materials are 1-4" thick, install the trim ring all the way in and place finishing material over the trim ring.

# FINISHED OPENING DIMENSIONS



Inside Fit Method (Clean Face Trim)



**Specifications** MEZZO72ST

#### APPLIANCE LOCATION



### WALL PENETRATION



### **MANTEL PROJECTIONS - COMBUSTIBLE**



#### MANTEL PROJECTIONS - NON-COMBUSTIBLE



#### FRAMING DIMENSION



## **CLEARANCES TO COMBUSTIBLES**



# MANTEL LEG/WALL PROJECTIONS



| PRODUCT LISTING CODES |                  |  |  |  |  |
|-----------------------|------------------|--|--|--|--|
| US                    | ANSI Z21.88-2014 |  |  |  |  |
| CAN                   | CSA 2.33-2014    |  |  |  |  |
| C UL US LISTED        | UL307B           |  |  |  |  |

Product information provided is not complete and is subject to change without notice. Product installation must adhere strictly to instructions accompanying product to avoid risk of fire and potential injury.

Additional information can be found online at www.heatnglo.com



Lakeville, MN Web: heatnglo.com Phone: 888-427-3973 952-985-6000