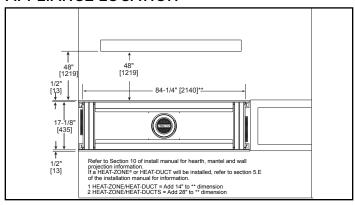

| Framing | Actual | Framing | Actual | Framing | 71-1/2 x 12-1/2 |
|           | 82          | 84-1/4  | 82         | 84-1/4  | 47-3/4 | 48      | 17-1/8 | 17      |                 |



### FRONT DIMENSIONS



Clean Face Trim

- Rectangular holes on bottom of access panel should be covered.
- Approved for 0"-4" finishing material on inside fit method
- If finishing materials are 0-1" thick, the outer trim ring should be adjusted out so that the trim ring overlaps the finishing material. This is intended to provide the cleanest look.
- If finishing materials are 1-4" thick, install the trim ring all the way in and place finishing material over the trim ring.

# FINISHED OPENING DIMENSIONS



Inside Fit Method (Clean Face Trim)



**Specifications** MEZZO72ST

#### APPLIANCE LOCATION



### WALL PENETRATION



### **MANTEL PROJECTIONS - COMBUSTIBLE**



#### MANTEL PROJECTIONS - NON-COMBUSTIBLE



#### FRAMING DIMENSION



## **CLEARANCES TO COMBUSTIBLES**



# MANTEL LEG/WALL PROJECTIONS



| PRODUCT LISTING CODES |                  |  |  |  |  |
|-----------------------|------------------|--|--|--|--|
| US                    | ANSI Z21.88-2014 |  |  |  |  |
| CAN                   | CSA 2.33-2014    |  |  |  |  |
| C UL US LISTED        | UL307B           |  |  |  |  |

Product information provided is not complete and is subject to change without notice. Product installation must adhere strictly to instructions accompanying product to avoid risk of fire and potential injury.

Additional information can be found online at www.heatnglo.com



Lakeville, MN Web: heatnglo