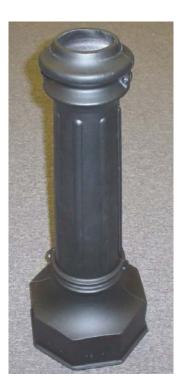

# Tempest<sup>™</sup> Post Cover

(sku 94800823)

## **Overview**

This post cover is for use with the permanent-mount Tempest Torch (SKU 94900743 NG, 94900753 LP) and 3" post.

## **Specifications**

| Height        | 24-3/8"                                      |                              |
|---------------|----------------------------------------------|------------------------------|
| Width at Base | 9" (measured side to side)                   | 9-5/8" (measured diagonally) |
| Post Size     | 3" Diameter                                  |                              |
| Material      | Cast Aluminum with Stainless Steel Fasteners |                              |