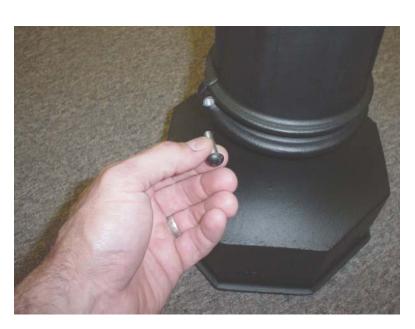

#### Installation

The post cover consists of two cast halves held together with four nuts and bolts. Remove the nuts and bolts, disassemble the halves, place over the post, and re-attach the nuts and bolts to secure. Take care to prevent scratching the post.

NOTE: The nuts and bolts are spray-painted black. When re-assembling the post cover, make sure the black portion is facing outwards.