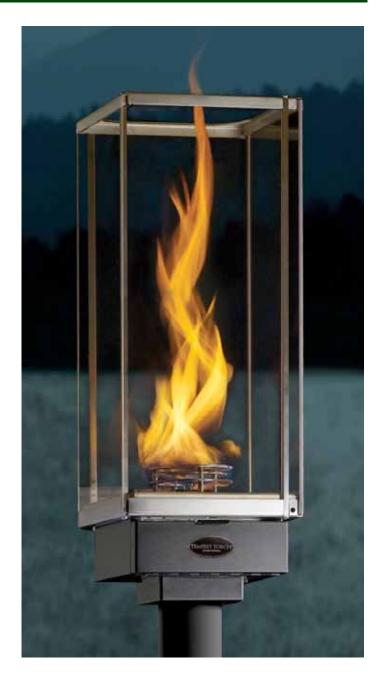

# **Tempest Torch**

## What's the Magic?

- Consumers can easily light numerous Tempest Torches with the flip of a switch!
- Electronic ignition allows installation of up to 25 Torches on a single 15 amp circuit from a single switch
- Can be used with remote control, programmable timer or SmartHome system.
- More Torches can be installed on a larger amperage circuit line.

### **Features:**

 Comes with Torch Head, Stainless Steel Base, Glass, Control Module, Wire Harness and 12" Flex line and ball valve to connect gas inlet to the control module.