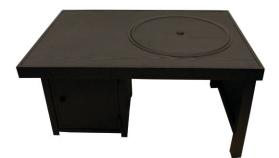

## **Aluminum Fire Table**

GI-FP341BK **Rectangle Firepit** Size: 46" L x 31" W x 24.5" H

GI-FP352BK Round Firepit Size: 42" Dia. x 24.5" H

GI-FP343BK Offset Firepit Size: 42" L x 29" W x 20.5" H

## **FEATURES**

- Beautiful 50,000 BTU stamped wood grain firepit that can be used with either propane or natural gas (orifice included)
- 304 grade Stainless Steel Burner in a black high temperature painted bowl
- Easily converts to a table with the fire bowl lid (included)
- Firepit cover included
- Certified ETL/CSA
- Uses a Standard 20 LBS Propane Tank • (not included) - easy loading for propane tank which neatly hides under the firepit
- Includes 18 lb (8 kg) of half round black firebeads for a stunning shimmery look.
- Round wind guards are available as an option on the Round and Offset versions