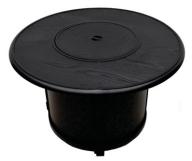

## **Aluminum Fire Table**

GI-FP341BK **Rectangle Firepit** Size: 46" L x 31" W x 24.5" H

GI-FP352BK Round Firepit Size: 42" Dia. x 24.5" H

GI-FP343BK Offset Firepit Size: 42" L x 29" W x 20.5" H

## **FEATURES**

- Beautiful 50,000 BTU stamped wood grain firepit that can be used with either propane or natural gas (orifice included)
- 304 grade Stainless Steel Burner in a black high temperature painted bowl
- Easily converts to a table with the fire bowl lid (included)
- Firepit cover included
- Certified ETL/CSA
- Uses a Standard 20 LBS Propane Tank • (not included) - easy loading for propane tank which neatly hides under the firepit
- Includes 18 lb (8 kg) of half round black firebeads for a stunning shimmery look.
- Round wind guards are available as an option on the Round and Offset versions