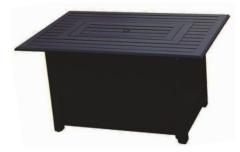

## **Aluminum Fire Table**

GI-FP341BK **Rectangle Firepit** Size: 46" L x 31" W x 24.5" H

GI-FP352BK Round Firepit Size: 42" Dia. x 24.5" H

GI-FP343BK Offset Firepit Size: 42" L x 29" W x 20.5" H

## **FEATURES**

- Beautiful 50,000 BTU stamped wood grain firepit that can be used with either propane or natural gas (orifice included)
- 304 grade Stainless Steel Burner in a black high temperature painted bowl
- Easily converts to a table with the fire bowl lid (included)
- Firepit cover included
- Certified ETL/CSA
- Uses a Standard 20 LBS Propane Tank • (not included) - easy loading for propane tank which neatly hides under the firepit
- Includes 18 lb (8 kg) of half round black firebeads for a stunning shimmery look.
- Round wind guards are available as an option on the Round and Offset versions