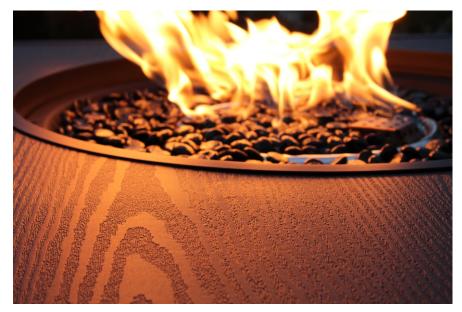

## **FEATURES**

- Beautiful 50,000 BTU stamped wood grain firepit that can be used with either propane or natural gas (orifice included)
- 304 grade Stainless Steel Burner in a black high temperature painted bowl
- Easily converts to a table with the fire bowl lid (included)
- Firepit cover included
- Certified ETL/CSA
- Uses a Standard 20 LBS Propane Tank • (not included) - easy loading for propane tank which neatly hides under the firepit
- Includes 18 lb (8 kg) of half round black firebeads for a stunning shimmery look.
- Round wind guards are available as an option on the Round and Offset versions

Water-Resistant Cover included Black Firebeads included Stamped Wood Grain

Distributed by: