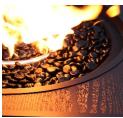

## **FEATURES**

- Beautiful 50,000 BTU stamped wood grain firepit that can be used with either propane or natural gas (orifice included)
- 304 grade Stainless Steel Burner in a black high temperature painted bowl
- Easily converts to a table with the fire bowl lid (included)
- Firepit cover included
- Certified ETL/CSA
- Uses a Standard 20 LBS Propane Tank • (not included) - easy loading for propane tank which neatly hides under the firepit
- Includes 18 lb (8 kg) of half round black firebeads for a stunning shimmery look.
- Round wind guards are available as an option on the Round and Offset versions

Water-Resistant Cover included Black Firebeads included Stamped Wood Grain

Distributed by: