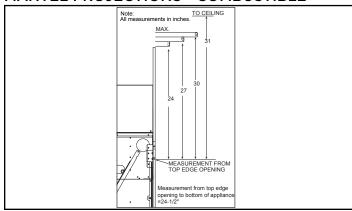

## FINISHED OPENING DIMENSIONS

Inside Fit Method (Clean Face Trim)

**Specifications** MEZZO72