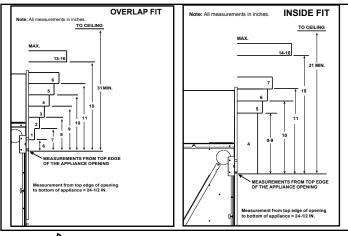

### FRONT DIMENSIONS

Clean Face Trim

- Rectangular holes on bottom of access panel should be covered.
- Approved for 0"-4" finishing material on inside fit method
- If finishing materials are O-1" thick, the outer trim ring should be adjusted out so that the trim ring overlaps the finishing material. This is intended to provide the cleanest look.
- If finishing materials are 1-4" thick, install the trim ring all the way in and place finishing material over the trim ring.