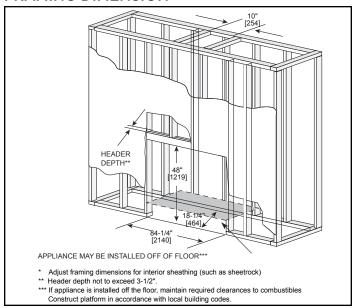

| 48      | 17-1/8 | 18-1/4  |                 |



### FRONT DIMENSIONS



Clean Face Trim

- Rectangular holes on bottom of access panel should be covered.
- Approved for 0"-4" finishing material on inside fit method
- If finishing materials are O-1" thick, the outer trim ring should be adjusted out so that the trim ring overlaps the finishing material. This is intended to provide the cleanest look.
- If finishing materials are 1-4" thick, install the trim ring all the way in and place finishing material over the trim ring.

## FINISHED OPENING DIMENSIONS



Inside Fit Method (Clean Face Trim)



**Specifications** MEZZO72

### **APPLIANCE LOCATION**



#### WALL PENETRATION



### **MANTEL PROJECTIONS - COMBUSTIBLE**



# MANTEL PROJECTIONS - NON-COMBUSTIBLE



#### FRAMING DIMENSION



### **CLEARANCES TO COMBUSTIBLES**



# MANTEL LEG/WALL PROJECTIONS



| PRODUCT LISTING CODES |                  |  |  |  |  |
|-----------------------|------------------|--|--|--|--|
| US                    | ANSI Z21.88-2014 |  |  |  |  |
| CAN                   | CSA 2.33-2014    |  |  |  |  |
| C UL US LISTED        | UL307B           |  |  |  |  |

Product information provided is not complete and is subject to change without notice. Product installation must adhere strictly to instructions accompanying product to avoid risk of fire and potential injury.

Additional information can be found online at www.heatnglo.com



Lakeville, MN Web: heatnglo.com Phone: 888-427-3973 952-985-6000