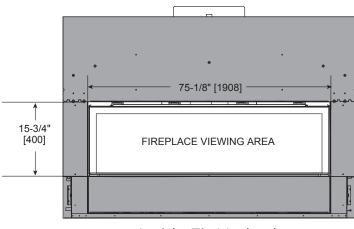

### FRONT DIMENSIONS

Clean Face Trim

- Rectangular holes on bottom of access panel should be covered.
- Approved for 0"-4" finishing material on inside fit method
- If finishing materials are O-1" thick, the outer trim ring should be adjusted out so that the trim ring overlaps the finishing material. This is intended to provide the cleanest look.
- If finishing materials are 1-4" thick, install the trim ring all the way in and place finishing material over the trim ring.