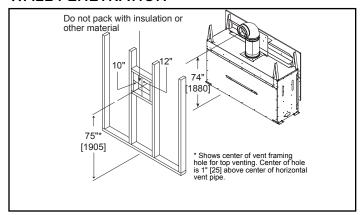

Framing | Actual | Framing | 71-1/2 x 12-1/2 |
|         | 82          | 84-1/4  | 82         | 84-1/4  | 47-3/4 | 48      | 17-1/8 | 18-1/4  |                 |



### FRONT DIMENSIONS



Clean Face Trim

- Rectangular holes on bottom of access panel should be covered.
- Approved for 0"-4" finishing material on inside fit method
- If finishing materials are O-1" thick, the outer trim ring should be adjusted out so that the trim ring overlaps the finishing material. This is intended to provide the cleanest look.
- If finishing materials are 1-4" thick, install the trim ring all the way in and place finishing material over the trim ring.

## FINISHED OPENING DIMENSIONS



Inside Fit Method (Clean Face Trim)



**Specifications** MEZZO72

### **APPLIANCE LOCATION**



#### WALL PENETRATION



### **MANTEL PROJECTIONS - COMBUSTIBLE**



# MANTEL PROJECTIONS - NON-COMBUSTIBLE



#### FRAMING DIMENSION



### **CLEARANCES TO COMBUSTIBLES**



# MANTEL LEG/WALL PROJECTIONS



| PRODUCT LISTING CODES |                  |  |  |  |  |
|-----------------------|------------------|--|--|--|--|
| US                    | ANSI Z21.88-2014 |  |  |  |  |
| CAN                   | CSA 2.33-2014    |  |  |  |  |
| C UL US LISTED        | UL307B           |  |  |  |  |

Product information provided is not complete and is subject to change without notice. Product installation must adhere strictly to instructions accompanying product to avoid risk of fire and potential injury.

Additional information can be found online at www.heatnglo.com



Lakeville, MN Web: heatnglo.com Phone: 888-427-3973 9