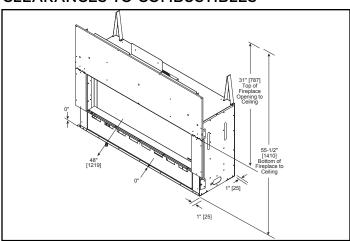

|



### FRONT DIMENSIONS



Clean Face Trim

- Rectangular holes on bottom of access panel should be covered.
- Approved for 0"-4" finishing material on inside fit method
- If finishing materials are O-1" thick, the outer trim ring should be adjusted out so that the trim ring overlaps the finishing material. This is intended to provide the cleanest look.
- If finishing materials are 1-4" thick, install the trim ring all the way in and place finishing material over the trim ring.

## FINISHED OPENING DIMENSIONS



Inside Fit Method (Clean Face Trim)



**Specifications** MEZZO72

### **APPLIANCE LOCATION**



#### WALL PENETRATION



### **MANTEL PROJECTIONS - COMBUSTIBLE**



# MANTEL PROJECTIONS - NON-COMBUSTIBLE



#### FRAMING DIMENSION



### **CLEARANCES TO COMBUSTIBLES**



# MANTEL LEG/WALL PROJECTIONS



| PRODUCT LISTING CODES |                  |  |  |  |  |
|-----------------------|------------------|--|--|--|--|
| US                    | ANSI Z21.88-2014 |  |  |  |  |
| CAN                   | CSA 2.33-2014    |  |  |  |  |
| C UL US LISTED        | UL307B           |  |  |  |  |

Product information provided is not complete and is subject to change without notice. Product installation must adhere strictly to instructions accompanying product to avoid risk of fire and potential injury.

Additional information can be found online at www.heatnglo.com



Lakeville, MN Web: heatnglo.com Phone: 888-427-3973 952-985-6000