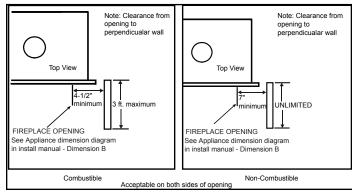

### **MANTEL PROJECTIONS - COMBUSTIBLE**

# MANTEL PROJECTIONS - NON-COMBUSTIBLE