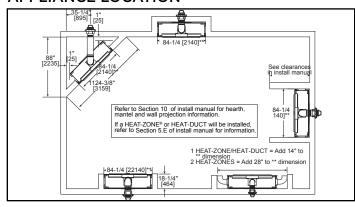

| Framing | Actual | Framing | Actual | Framing | 71-1/2 x 12-1/2 |
|         | 82          | 84-1/4  | 82         | 84-1/4  | 47-3/4 | 48      | 17-1/8 | 18-1/4  |                 |



### FRONT DIMENSIONS



Clean Face Trim

- Rectangular holes on bottom of access panel should be covered.
- Approved for 0"-4" finishing material on inside fit method
- If finishing materials are O-1" thick, the outer trim ring should be adjusted out so that the trim ring overlaps the finishing material. This is intended to provide the cleanest look.
- If finishing materials are 1-4" thick, install the trim ring all the way in and place finishing material over the trim ring.

## FINISHED OPENING DIMENSIONS



Inside Fit Method (Clean Face Trim)



**Specifications** MEZZO72

### **APPLIANCE LOCATION**



#### WALL PENETRATION



### **MANTEL PROJECTIONS - COMBUSTIBLE**



# MANTEL PROJECTIONS - NON-COMBUSTIBLE



#### FRAMING DIMENSION



### **CLEARANCES TO COMBUSTIBLES**



# MANTEL LEG/WALL PROJECTIONS



| PRODUCT LISTING CODES |                  |  |  |  |  |
|-----------------------|------------------|--|--|--|--|
| US                    | ANSI Z21.88-2014 |  |  |  |  |
| CAN                   | CSA 2.33-2014    |  |  |  |  |
| C UL US LISTED        | UL307B           |  |  |  |  |

Product information provided is not complete and is subject to change without notice. Product installation must adhere strictly to instructions accompanying product to avoid risk of fire and potential injury.

Additional information can be found online at www.heatnglo.com



Lakeville, MN Web: heatnglo.