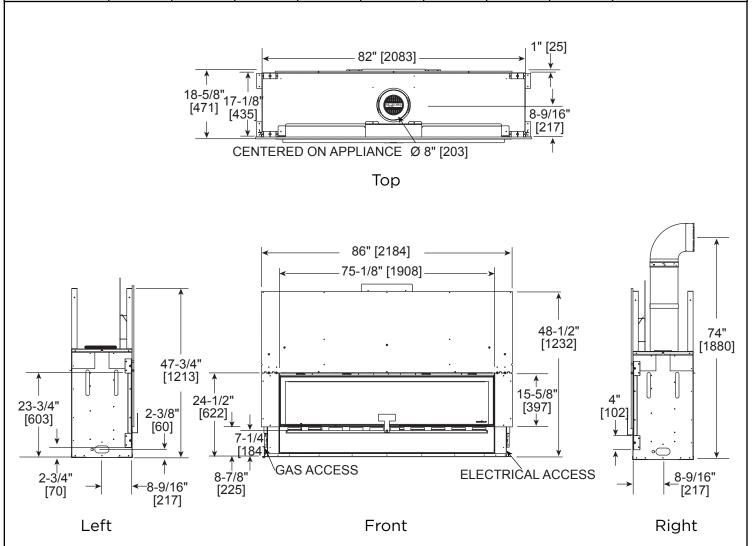

Specifications MEZZO72

Please consult the manufacturer's installation manual for all details and requirements before making a final design layout decision.

MEZZO72 72" Direct Vent Gas Fireplace

| MODEL   | FRONT WIDTH |         | BACK WIDTH |         | HEIGHT |         | DEPTH  |         | GLASS SIZE      |
|---------|-------------|---------|------------|---------|--------|---------|--------|---------|-----------------|
| MEZZO72 | Actual      | Framing | Actual     | Framing | Actual | Framing | Actual | Framing | 71-1/2 x 12-1/2 |
|         | 82          | 84-1/4  | 82         | 84-1/4  | 47-3/4 | 48      | 17-1/8 | 18-1/4  |                 |

### FRONT DIMENSIONS

Clean Face Trim

- Rectangular holes on bottom of access panel should be covered.
- Approved for 0"-4" finishing material on inside fit method
- If finishing materials are O-1" thick, the outer trim ring should be adjusted out so that the trim ring overlaps the finishing material. This is intended to provide the cleanest look.
- If finishing materials are 1-4" thick, install the trim ring all the way in and place finishing material over the trim ring.